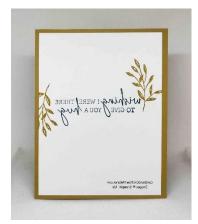

## Regal Winter Card (left):

- Wild Wheat card base 5 ½" x 8 ½", scored at 4 ¼"
  - Mats 2 ¼" x 5 ¼" and 3 ¼" x 1 ¾"
- Regal Winter Designer Series Paper
  - 4″ x 5 ¼″
  - 3″ x 1 ½″
- Regal Distressed Patterns Specialty Designer Series Paper 2" x 5 ¼"
- Label is from the Greetings of the Season's Die set, part of the Greetings of the Season Bundle
- Stamped images from Regal Flora stamp set
- Greeting from both Greetings of the Season and Everyday Greetings stamp set.
- Embellishments Regal Foiled Adhesive Backed Dots
- Inside of card below (image/greeting from Regal Flora stamp set)