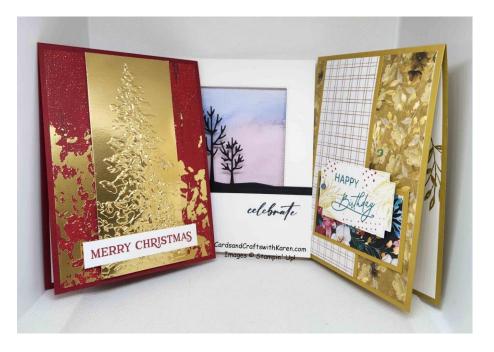

#### Merry Christmas Card (left):

- Cherry Cobbler card stock base 4 ¼" x 11", scored at 5 ½"
- Season of Elegance Specialty Designer Series Paper card stock mat 4" x 5 ¼"
- Gold Foil 2 ¼" x 5 ¼" run through Die Cut Machine using the Painted Trees 3D Embossing Folder, add directly to card front or using Stampin' Dimensionals
- Basic White scrap about 1/2" x 4" to stamp greeting from Reindeer Fun stamp set in Cherry Cobbler ink and added to card front, either directly or with Stampin' Dimensionals
- Inside of the card below. Tree from Frosted Forest Bundle and greeting from Reindeer Fun Bundle.

## Frosted Forest 3 Tree Die Card (middle):

- Thick Basic White card base 4 ¼" x 11", scored at 5 ½"
- Thoughtful Journey Designer Series Paper 3" x 3", die cut with largest square from Stylish Shapes Dies.
- You can either die cut window in the front of the Basic White card and adhere designer paper on the inside or just adhere designer paper die cut directly to the card front.
- Die cut three trees die from Frosted Forest dies using Basic Black card stock and adhere to card front. Watch where you add adhesive if you cut out a winder.
- Using Memento Black ink stamp front and inside greeting from Unbounded Love Bundle.

## Regal Winter Card (left):

- Wild Wheat card base 5 ½" x 8 ½", scored at 4 ¼"
  - Mats 2 ¼" x 5 ¼" and 3 ¼" x 1 ¾"
- Regal Winter Designer Series Paper
  - 4″ x 5 ¼″
  - 3″ x 1 ½″
- Regal Distressed Patterns Specialty Designer Series Paper 2" x 5 ¼"
- Label is from the Greetings of the Season's Die set, part of the Greetings of the Season Bundle
- Stamped images from Regal Flora stamp set
- Greeting from both Greetings of the Season and Everyday Greetings stamp set.
- Embellishments Regal Foiled Adhesive Backed Dots
- Inside of card below (image/greeting from Regal Flora stamp set)