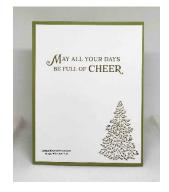

## Frosted Forest 3 Tree Die Card (middle):

- Thick Basic White card base 4 ¼" x 11", scored at 5 ½"
- Thoughtful Journey Designer Series Paper 3" x 3", die cut with largest square from Stylish Shapes Dies.
- You can either die cut window in the front of the Basic White card and adhere designer paper on the inside or just adhere designer paper die cut directly to the card front.
- Die cut three trees die from Frosted Forest dies using Basic Black card stock and adhere to card front. Watch where you add adhesive if you cut out a winder.
- Using Memento Black ink stamp front and inside greeting from Unbounded Love Bundle.