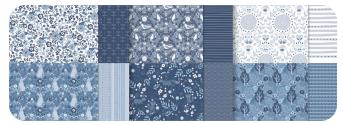

MEDITERRANEAN BLOOMS 12" X 12" (30.5 X 30.5 CM) DESIGNER SERIES PAPER 163284 | <del>\$12.50</del> \$10.62

COUNTRYSIDE INN 12" X 12" (30.5 X 30.5 CM) DESIGNER SERIES PAPER 161467 | <del>\$12.50</del> \$10.62