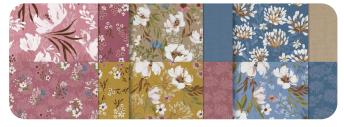

MEDITERRANEAN BLOOMS 12" X 12" (30.5 X 30.5 CM) DESIGNER SERIES PAPER 163284 | <del>\$12.50</del> \$10.62

COUNTRYSIDE INN 12" X 12" (30.5 X 30.5 CM) DESIGNER SERIES PAPER 161467 | <del>\$12.50</del> \$10.62