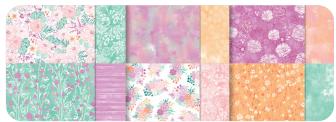

COUNTRY WOODS 12" X 12" (30.5 X 30.5 CM) DESIGNER SERIES PAPER 163393 | <del>\$12.50</del> \$10.62

LILY POND LANE 6" X 6" (15.2 X 15.2 CM) DESIGNER SERIES PAPER 163342 | <del>\$12.50</del> \$10.62

PERENNIAL LAVENDER 12" X 12" (30.5 X 30.5 CM) DESIGNER SERIES PAPER 162593 | <del>\$12.50</del> \$10.62