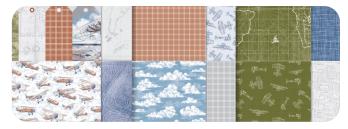

TAKE TO THE SKY 12" X 12" (30.5 X 30.5 CM) DESIGNER SERIES PAPER 163436 | <del>\$12.50</del> \$10.62

TO MARKET 12" X 12" (30.5 X 30.5 CM) DESIGNER SERIES PAPER 163421 | <del>\$12.50</del> \$10.62

WILDLY FLOWERING 12" X 12" (30.5 X 30.5 CM) DESIGNER SERIES PAPER 163323 | <del>\$12.50</del> \$10.62