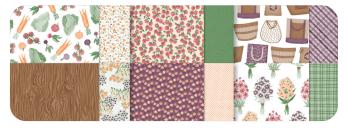

COUNTRY WOODS 12" X 12" (30.5 X 30.5 CM) DESIGNER SERIES PAPER 163393 | <del>\$12.50</del> \$10.62

LILY POND LANE 6" X 6" (15.2 X 15.2 CM) DESIGNER SERIES PAPER 163342 | <del>\$12.50</del> \$10.62

PERENNIAL LAVENDER 12" X 12" (30.5 X 30.5 CM) DESIGNER SERIES PAPER 162593 | <del>\$12.50</del> \$10.62