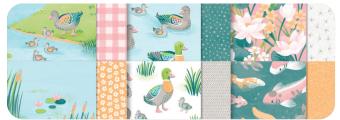

COUNTRY WOODS 12" X 12" (30.5 X 30.5 CM) DESIGNER SERIES PAPER 163393 | <del>\$12.50</del> \$10.62

LILY POND LANE 6" X 6" (15.2 X 15.2 CM) DESIGNER SERIES PAPER 163342 | <del>\$12.50</del> \$10.62

PERENNIAL LAVENDER 12" X 12" (30.5 X 30.5 CM) DESIGNER SERIES PAPER 162593 | <del>\$12.50</del> \$10.62