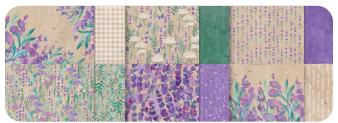

COUNTRY WOODS 12" X 12" (30.5 X 30.5 CM) DESIGNER SERIES PAPER 163393 | <del>\$12.50</del> \$10.62

LILY POND LANE 6" X 6" (15.2 X 15.2 CM) DESIGNER SERIES PAPER 163342 | <del>\$12.50</del> \$10.62

PERENNIAL LAVENDER 12" X 12" (30.5 X 30.5 CM) DESIGNER SERIES PAPER 162593 | <del>\$12.50</del> \$10.62