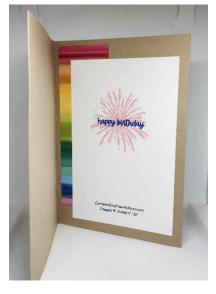

# *Ice Cream Card (top left):*

- Crumb Cake or Pecan Pie card stock base 7" x 10", scored at 5" for 5" x 7" card
- Full of Life Designer Series Paper cut 4" x 6" for the front of the card and
- Full of Life Designer Series Paper cut 2" x 6 for inside of the card, along with Basic White card stock 4" x 6"
- Die from the Iconic Imagery Bundle and card stock that coordinates with designer series paper chosen
- Ice Cream cone Crumb Cake for cone and Ice Cream in made from 2024-2026 In-Color card stock base and In-Color Glimmer Paper, cone is put together and adhered with Stampin' Dimensionals
- Let's Celebrate is from the Light the Sky Photopolymer Stamp Set.
- Inside of the card has image from the stamp set and additional greeting from the Best Family Ever Stamp set (picture at the end)
- Rhinestones for embellishment

#### Inside of Ice Cream Card: