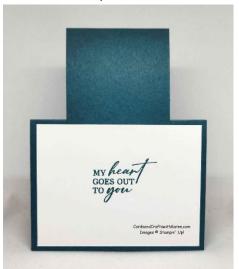

# Faux Step Card (bottom):

- Pretty Peacock Card base 4 ¼" x 9", score on the 9" side at 1 ¼" 2 ½" and 5 ¾"
- Pretty Peacock Center step card 2 ½" x 8 ½", score at 5 ½"
- Perennial Lavender Designer Series Paper for card base 4" x 1", 4" x 3"
- Perennial Lavender Designer Series Paper for Faux Step piece 2 ¼" x 5 ¼"
- Basic White card stock for the back 4" x 3"
- Basic White card stock scrap for the greeting on the front from the Unbounded Love Bundle, add to card with Stampin' Dimensionals

#### Back of Faux Step Card: