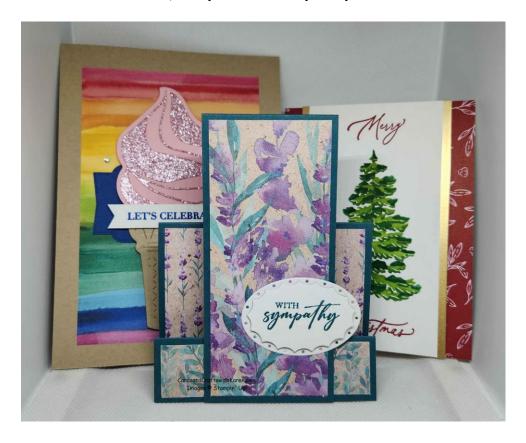

# *Ice Cream Card (top left):*

- Crumb Cake or Pecan Pie card stock base 7" x 10", scored at 5" for 5" x 7" card
- Full of Life Designer Series Paper cut 4" x 6" for the front of the card and
- Full of Life Designer Series Paper cut 2" x 6 for inside of the card, along with Basic White card stock 4" x 6"
- Die from the Iconic Imagery Bundle and card stock that coordinates with designer series paper chosen
- Ice Cream cone Crumb Cake for cone and Ice Cream in made from 2024-2026 In-Color card stock base and In-Color Glimmer Paper, cone is put together and adhered with Stampin' Dimensionals
- Let's Celebrate is from the Light the Sky Photopolymer Stamp Set.
- Inside of the card has image from the stamp set and additional greeting from the Best Family Ever Stamp set (picture at the end)
- Rhinestones for embellishment

# Frosted Forest Christmas Card (top right):

- Thick Basic White card base 4 ¼" x 11", scored at 5 ½"
- Iconic Celebration 6" x 6" Designer Series Paper 2 pieces ¾" wide by 6" long, adhered to the outside edges of the card front trim off excess
- Basic White card stock 3" x 5 ½" for focal image from Frosted Forest Decorative Masks
- Pine Tree with color added using blending brushes. Colors used Granny Apple Green, Garden Green and Shaded Spruce. Add to the middle of the Basic White card stock
- Stamp greeting of your choice in Cherry Cobbler ink from the Greeting of the Season Bundle (I've added another greeting from the set on the inside)
- Add Gold Sheet card stock 2 pieces ½" x 6", to the sides of the Basic White piece, then to card front with Stampin' Dimensionals.
- *HINT*: Add the dimensionals to the card front, then add the Basic White stamped piece, this way you make sure the dimensionals are in between the designer series paper already added

# Faux Step Card (bottom):

- Pretty Peacock Card base 4 ¼" x 9", score on the 9" side at 1 ¼" 2 ½" and 5 ¾"
- Pretty Peacock Center step card 2 ½" x 8 ½", score at 5 ½"
- Perennial Lavender Designer Series Paper for card base 4" x 1", 4" x 3"
- Perennial Lavender Designer Series Paper for Faux Step piece 2 ¼" x 5 ¼"
- Basic White card stock for the back 4" x 3"
- Basic White card stock scrap for the greeting on the front from the Unbounded Love Bundle, add to card with Stampin' Dimensionals