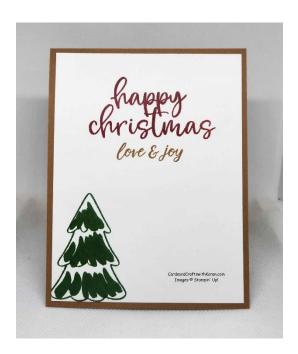

## Merriest Tree Card (top right):

- Pecan Pie card stock base 4 ¼" x 11", scored at 5 ½" or 5 ½" x 8 ½", scored at 4 ¼"
- Use the Sketched Plaid Stamp and Pecan Pie ink to stamp image on card front
- Cherry Cobbler card stock mat 3 ¼" x 4 ¼"
- A Walk in the Forest Designer Series Paper 3" x 4", add to mat then to card front.
- Use Pretty Peacock, Garden Green, and Old Olive card stock to cut three trees in various sizes from the Merriest Trees Bundle and adhere together, matching tops.
- The tree ring at the bottom is Pecan Pie cardstock, add to tree and using Stampin' Dimensionals add to the card front.
- Silver Adhesive Backed Glimmer Paper used to die cut garland and star.
- Greeting is Cherry Cobbler ink on ½" x 4 ¼" Basic White, banner cut ends and adhere to middle of tree.
- Inside of the card uses the Biggest Wish & Most Wishes (#162324 \$25) Photopolymer Stamp Sets along with the Beary Cute Stamp Set colors: Cherry Cobbler, Pecan Pie & Garden Green
- Inside of card: