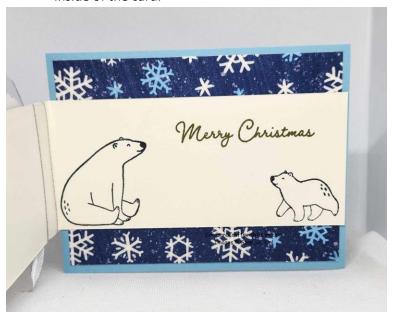

#### Christmas Bear Card (middle):

- Balmy Blue card stock base 4 ¼" x 5 ½"
- 2 strips of Beary Christmas Designer series Paper each 1" x 5 ¼"
- Card that is added to the middle:
  - Very Vanilla card base − 2 ¾" x 11", scored at 5 ½"
  - o Misty Moonlight card stock mat − 2 ¼" x 5 ¼"
  - A Walk in the Forest Designer series paper 2" x 5"
  - o Inside of the card has a greeting and additional bears stamped using Memento Black ink
  - Add about 18" piece of Silver & White sheer ribbon (#162149) to the card and die in a bow
- Holographic Trio 12" x 12" Specialty Paper (#161744 \$10) die cut with Deckled Circle Die and adhered with Stampin' Dimensionals.
- Use the 2 3/8" circle punch and Very Vanilla card stock for the greeting from Beary Cute Bundle.
- Bear is stamped in Memento Black ink on Basic White card stock and added with Stampin' Dimensionals