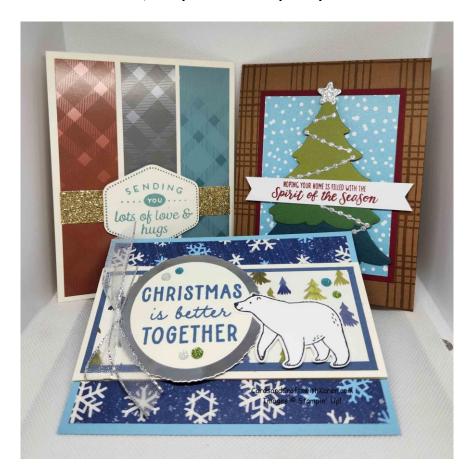

## Tartan Card (top left):

- Very Vanilla card stock base 4 ¼" x 11", scored at 5 ½" or 5 ½" x 8 ½", scored at 4 ¼"
- 3 pieces of the Tartan Foil Specialty Designer Series Paper 1 ¼" x 5 ¼" each
- Adhere strips to the card front, suggestion do the outside pieces first, then add the middle piece
- Gold Glimmer Paper ¾" x 4"
- Very Vanilla card stock for the greeting using the Heartfelt Hexagon Bundle. Stamp outline image, then greeting and punch out. Adhere with Stampin' Dimensionals.
- Recommended ink colors: Copper Clay, Lost Lagoon and Pebbled Path (same as paper)

## Merriest Tree Card (top right):

- Pecan Pie card stock base 4 ¼" x 11", scored at 5 ½" or 5 ½" x 8 ½", scored at 4 ¼"
- Use the Sketched Plaid Stamp and Pecan Pie ink to stamp image on card front
- Cherry Cobbler card stock mat 3 ¼" x 4 ¼"
- A Walk in the Forest Designer Series Paper 3" x 4", add to mat then to card front.
- Use Pretty Peacock, Garden Green, and Old Olive card stock to cut three trees in various sizes from the Merriest Trees Bundle and adhere together, matching tops.
- The tree ring at the bottom is Pecan Pie cardstock, add to tree and using Stampin' Dimensionals add to the card front.
- Silver Adhesive Backed Glimmer Paper used to die cut garland and star.
- Greeting is Cherry Cobbler ink on ½" x 4 ¼" Basic White, banner cut ends and adhere to middle of tree.
- Inside of the card uses the Biggest Wish & Most Wishes (#162324 \$25) Photopolymer Stamp Sets along with the Beary Cute Stamp Set colors: Cherry Cobbler, Pecan Pie & Garden Green
- Inside of card:

#### Christmas Bear Card (middle):

- Balmy Blue card stock base 4 ¼" x 5 ½"
- 2 strips of Beary Christmas Designer series Paper each 1" x 5 ¼"
- Card that is added to the middle:
  - Very Vanilla card base − 2 ¾" x 11", scored at 5 ½"
  - o Misty Moonlight card stock mat − 2 ¼" x 5 ¼"
  - A Walk in the Forest Designer series paper 2" x 5"
  - o Inside of the card has a greeting and additional bears stamped using Memento Black ink
  - Add about 18" piece of Silver & White sheer ribbon (#162149) to the card and die in a bow
- Holographic Trio 12" x 12" Specialty Paper (#161744 \$10) die cut with Deckled Circle Die and adhered with Stampin' Dimensionals.
- Use the 2 3/8" circle punch and Very Vanilla card stock for the greeting from Beary Cute Bundle.
- Bear is stamped in Memento Black ink on Basic White card stock and added with Stampin' Dimensionals