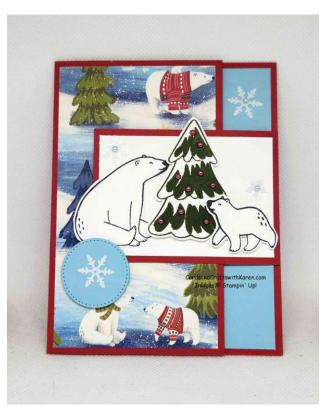

A Gift for You from Karen Thomas, your Stampin' Up! Demonstrator

www.cardsandcraftswithkaren.com 724-816-5718 <u>kthomas309@zoominternet.net</u>

- 7. Inside Basic White card stock  $3'' \times 5 \frac{1}{4}''$ , stamp as desired and adhere to the left side of the inside mat.
- 8. Flap Front:
  - a. Basic White card stock 2 ¼" x 3 ¼"
  - b. Two bears stamped on Basic White card stock and cut out with Paper Snips
  - c. The tree is stamped in Mossy Meadow ink on Basic White card stock and cut out with Paper Snips.
  - d. The tree and small bear adhered with Stampin' Dimensionals, other bear adhered directly to card stock.
- 9. Embellishments include the Adhesive Backed Snowflakes and Festive Pearls
  - a. Red Festive Pearls added to tree
  - b. Snowflakes with Silver Festive Pearls in the middle
- 10. Closure is 2 of the smallest Stylish Shapes Circle Dies, glued together, and adhered with Stampin' Dimensionals. Suggestion add Dimensionals to the front where you want the closure to be, then add the circles on top. Embellish with a Snowflake.