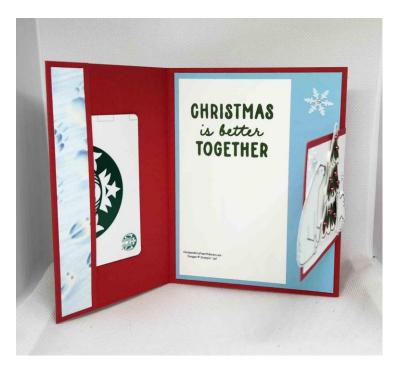

## Instructions:

- 1. Card base is Real Red card stock 5 ½" x 8 ½", scored on the 8 ½" side at 1" and 4 ¼".
- 2. Fold and burnish both scores. Fold the 1" score to the inside and secure the ends with a strong adhesive (Tear & Tape, Seal + or Liquid Glue). This is the inside gift card holder
- 3. Flap Real Red card stock 2  $\frac{1}{2}$ " x 4  $\frac{1}{4}$ ", scored at 3  $\frac{1}{2}$ "
- 4. Burnish the score on the flap piece and adhere the short side to the middle of the right side of the card base.
- 5. Next cut piece of card stock 4" x 5 ¼" and adhere to inside of the card. This will hide part of where the flap is added to the inside of the card.
- 6. Designer Series Paper for front and inside flap:
  - a. 3" x 5 ¼"
  - b. ¾" x 5 ¼"

Inside of the card: