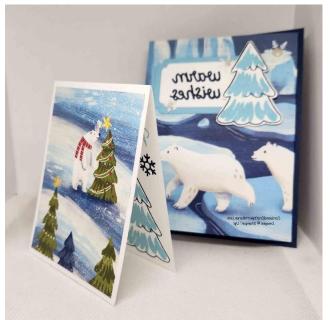

## Instructions:

- 1. Card base is Balmy Blue Card Stock 4 ¼" x 5 ½"
- 2. Designer Series Paper 5 ¼" x 12", scored at 4" and 8" have the pattern you want on the inside facing up. Fold the top right corner over to the 8" score line, then fold over and secure on the side and bottom to create a pocket.
- 3. Fold over the left side and adhere designer paper card to the card base
- 4. On the inside left, create a pocket card mat is 3 ¾" x 5" and a piece of card stock is used for the pocket, size is 3" x 3 ¾". Once cut on the diagonal, the 3" piece is added to the bottom and 3 ¾" length on the side.
- 5. Decorate as desired, Stylish Circle die, and hand cut bear.
- 6. Card for the inside pocket is Very Vanilla card stock 3 ¼" x 8 ½" and scored at 4 ¼"
- 7. Add designer paper 3" x 4" to the front of the card add greeting if desired

- 8. Inside of the card has Merry Christmas stamped in Balmy Blue, along with a tree and baby bear stamped with Night of Navy and Balmy Blue ink.
- 9. Decorate card front as desired, I've use two Something Fancy Die cuts along with a stamped tree adhered with Stampin' Dimensionals.
- 10. Snowflakes and Iridescent Gems are the embellishments.