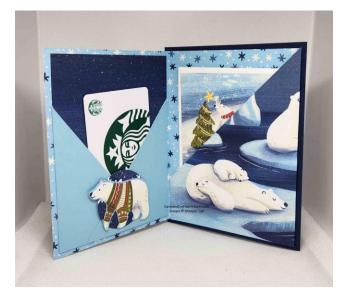

## Instructions:

- 1. Card base is Balmy Blue Card Stock 4 ¼" x 5 ½"
- 2. Designer Series Paper 5 ¼" x 12", scored at 4" and 8" have the pattern you want on the inside facing up. Fold the top right corner over to the 8" score line, then fold over and secure on the side and bottom to create a pocket.
- 3. Fold over the left side and adhere designer paper card to the card base
- 4. On the inside left, create a pocket card mat is 3 ¾" x 5" and a piece of card stock is used for the pocket, size is 3" x 3 ¾". Once cut on the diagonal, the 3" piece is added to the bottom and 3 ¾" length on the side.
- 5. Decorate as desired, Stylish Circle die, and hand cut bear.
- 6. Card for the inside pocket is Very Vanilla card stock 3 ¼" x 8 ½" and scored at 4 ¼"
- 7. Add designer paper 3" x 4" to the front of the card add greeting if desired

Picture of inside and card that goes inside the pocket:

A Gift for You from Karen Thomas, your Stampin' Up! Demonstrator <u>www.cardsandcraftswithkaren.com</u> 724-816-5718 <u>kthomas309@zoominternet.net</u>