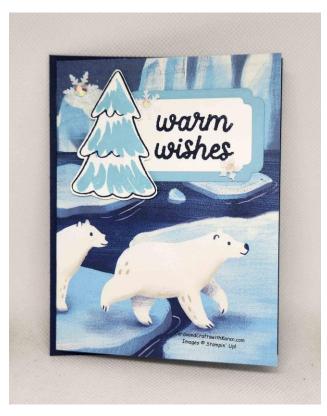

## Beary DSP Pocket Card . . .

Especially for You from Karen Thomas, Your Stampin' Up! Demonstrator

| Stamp Set:                 |        |
|----------------------------|--------|
| Beary Cute Bundle          | 162023 |
| Paper:                     |        |
| Beary Christmas DSP        | 162015 |
| Balmy Blue card stock      | 146982 |
| Very Vanilla card stock    | 101650 |
| Night of Navy card stock   | 100867 |
| Ink:                       |        |
| Flirty Flamingo            | 147052 |
| Accessories:               |        |
| Something Fancy Dies       | 160424 |
| Stylish Shapes Dies        | 159183 |
| Adhesive-Backed Snowflakes | 162129 |
| Iridescent Pastel Gems     | 160429 |
| Paper Snips                | 103579 |
| Mini Stampin' Dimensionals | 144108 |
| Paper Trimmer              | 152392 |
|                            |        |

## Instructions:

- 1. Card base is Balmy Blue Card Stock 4 ¼" x 5 ½"
- 2. Designer Series Paper 5 ¼" x 12", scored at 4" and 8" have the pattern you want on the inside facing up. Fold the top right corner over to the 8" score line, then fold over and secure on the side and bottom to create a pocket.
- 3. Fold over the left side and adhere designer paper card to the card base
- 4. On the inside left, create a pocket card mat is 3 ¾" x 5" and a piece of card stock is used for the pocket, size is 3" x 3 ¾". Once cut on the diagonal, the 3" piece is added to the bottom and 3 ¾" length on the side.
- 5. Decorate as desired, Stylish Circle die, and hand cut bear.
- 6. Card for the inside pocket is Very Vanilla card stock 3 ¼" x 8 ½" and scored at 4 ¼"
- 7. Add designer paper 3" x 4" to the front of the card add greeting if desired

- 8. Inside of the card has Merry Christmas stamped in Balmy Blue, along with a tree and baby bear stamped with Night of Navy and Balmy Blue ink.
- 9. Decorate card front as desired, I've use two Something Fancy Die cuts along with a stamped tree adhered with Stampin' Dimensionals.
- 10. Snowflakes and Iridescent Gems are the embellishments.