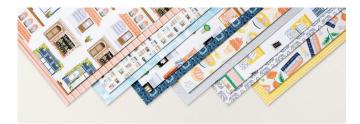

BRIGHT & BEAUTIFUL 6" X 6" (15.2 X 15.2 CM)
DESIGNER SERIES PAPER
161449 | \$12.50 \$10.62

COUNTRYSIDE INN 12" X 12" (30.5 X 30.5 CM) DESIGNER SERIES PAPER 161467 | \$12.50 \$10.62

DELIGHTFULLY ECLECTIC 12" X 12" (30.5 X 30.5 CM)
DESIGNER SERIES PAPER
161640 | \$30.00 \$25.50