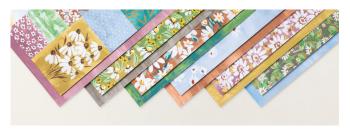

BRIGHT & BEAUTIFUL 6" X 6" (15.2 X 15.2 CM)
DESIGNER SERIES PAPER
161449 | \$12.50 \$10.62

COUNTRYSIDE INN 12" X 12" (30.5 X 30.5 CM) DESIGNER SERIES PAPER 161467 | \$12.50 \$10.62

DELIGHTFULLY ECLECTIC 12" X 12" (30.5 X 30.5 CM)
DESIGNER SERIES PAPER
161640 | \$30.00 \$25.50

EARTHEN ELEGANCE 12" X 12" (30.5 X 30.5 CM)
DESIGNER SERIES PAPER
161503 | \$12.50 \$10.62

FRESH AS A DAISY 12" X 12" (30.5 X 30.5 CM) DESIGNER SERIES PAPER 161289 | \$12.50 \$10.62

GLORIOUS GINGHAM 6" X 6" (15.2 X 15.2 CM) DESIGNER SERIES PAPER 163170 | \$10.50 \$8.92