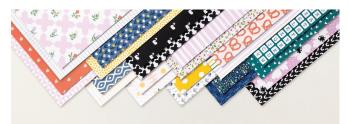

BRIGHT & BEAUTIFUL 6" X 6" (15.2 X 15.2 CM)
DESIGNER SERIES PAPER
161449 | \$12.50 \$10.62

COUNTRYSIDE INN 12" X 12" (30.5 X 30.5 CM) DESIGNER SERIES PAPER 161467 | \$12.50 \$10.62

DELIGHTFULLY ECLECTIC 12" X 12" (30.5 X 30.5 CM)
DESIGNER SERIES PAPER
161640 | \$30.00 \$25.50

HELLO, IRRESISTIBLE 6" X 6" (15.2 X 15.2 CM)
DESIGNER SERIES PAPER ONLINE EXQUESIVES
161139 | \$12.50 \$10.62

INKED BOTANICALS 6" X 6" (15.2 X 15.2 CM) DESIGNER SERIES PAPER 161157 | \$12.50 \$10.62

LES SHOPPES 12" X 12" (30.5 X 30.5 CM) DESIGNER SERIES PAPER 161322 | \$12.50 \$10.62