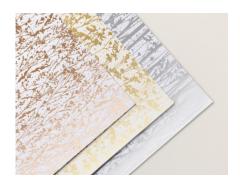

#### To see these products and more, visit stampinup.com/online-exclusives

NATURALLY GILDED 12" X 12" (30.5 X 30.5 CM) SPECIALTY DESIGNER SERIES PAPER 161639 | \$10.00

6 sheets; 2 each of 3 designs.

BASIC 3D EMBOSSING FOLDERS 161598 | \$30.00 Set of 3. 4-1/2" x 6-1/4" (11.4 x 15.9 cm)