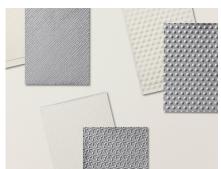

#### To see these products and more, visit stampinup.com/online-exclusives

NATURALLY GILDED 12" X 12" (30.5 X 30.5 CM) SPECIALTY DESIGNER SERIES PAPER 161639 | \$10.00

6 sheets; 2 each of 3 designs.

BASIC 3D EMBOSSING FOLDERS 161598 | \$30.00 Set of 3. 4-1/2" x 6-1/4" (11.4 x 15.9 cm)