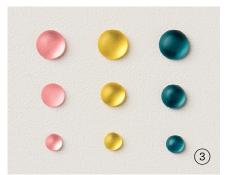

S STAMP SET 161140 | \$25.00 \_\_\_\_

11 cling stamps • EN FR



### IRRESISTIBLE BLOOMS DIES 161149 | \$35.00

13 dies. Largest die: 1-1/4" X 6" (3.2 x 15.2 cm)



### HELLO, IRRESISTIBLE SUITE COLLECTION 161154 | \$74.50 • EN FR

The Hello, Irresistible Suite Collection includes:

- Irresistible Blooms Bundle 10% BUNDLED SAVINGS
- Hello, Irresistible 6" x 6" (15.2 x 15.2 cm)
  Designer Series Paper
- · Loose Frosted Dots

### 1. IRRESISTIBLE BLOOMS BUNDLE 161150 | \$60.00 \$54.00

10% BUNDLED SAVINGS Cling • EN FR Irresistible Blooms Stamp Set + Irresistible Blooms Dies

# 2. HELLO, IRRESISTIBLE 6" X 6" (15.2 X 15.2 CM) DESIGNER SERIES PAPER 161139 | \$12.50

48 sheets; 4 each of 12 double-sided designs.

### 3. LOOSE FROSTED DOTS 161153 | \$8.00

360 loose pieces. 3 mm, 4 mm, 5 mm.





#### To see these products and more, visit stampinup.com/online-exclusives



NATURALLY GILDED 12" X 12" (30.5 X 30.5 CM) SPECIALTY DESIGNER SERIES PAPER 161639 | \$10.00

6 sheets; 2 each of 3 designs.



BASIC 3D EMBOSSING FOLDERS 161598 | \$30.00 Set of 3. 4-1/2" x 6-1/4" (11.4 x 15.9 cm)

0123456789 Œ&AABCDE FGHIJKLL MNOPPQRS TUVWXYZß Ç

### CLASSIC LETTERS STAMP SET 161267 | \$25.00

59 photopolymer stamps.

#### CONTACT ME TO LEARN MORE:

Karen Thomas, your Stampin' Up! Demonstrator www.cardsandcraftswithkaren.com kthomas309@outlook.com