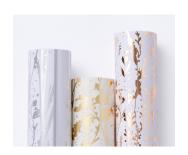

#### To see these products and more, visit stampinup.com/online-exclusives

NATURALLY GILDED 12" X 12" (30.5 X 30.5 CM) SPECIALTY DESIGNER SERIES PAPER 161639 | \$10.00

6 sheets; 2 each of 3 designs.

BASIC 3D EMBOSSING FOLDERS 161598 | \$30.00 Set of 3. 4-1/2" x 6-1/4" (11.4 x 15.9 cm)