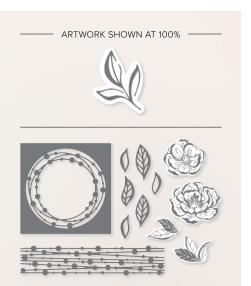

### IRRESISTIBLE BLOOMS DIES 161149 | \$35.00

13 dies. Largest die: 1-1/4" X 6" (3.2 x 15.2 cm)