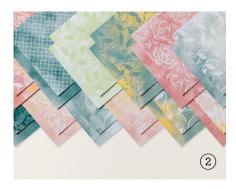

# 2. HELLO, IRRESISTIBLE 6" X 6" (15.2 X 15.2 CM) DESIGNER SERIES PAPER 161139 | \$12.50

48 sheets; 4 each of 12 double-sided designs.