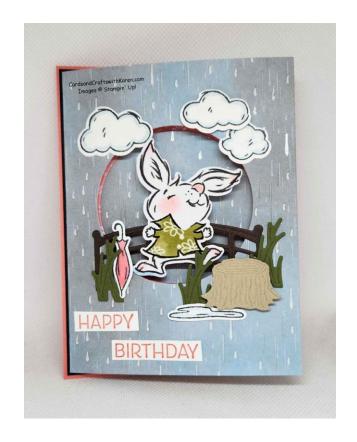

# **Stamp Set:**

Playing in the Rain Bundle
Artistically Inked Stamp Set (Happy Birthday(

#### Ink:

Flirty Flamingo, Balmy Blue, and Memento Black

## Paper:

Rain or Shine Specialty Designer Paper Card stock - Early Espresso, Crumb Cake, Old Olive, Flirty Flamingo, Basic Black, and Basic White

### **Accessories:**

Paper Trimmer
Cut & Emboss Machine
Layering Circle Dies (2<sup>nd</sup> largest circle)
Adhesive Sheet
Blend Markers – Flirty Flamingo, Daffodil Delight
and Old Olive
Stampin' Dimensionals (regular & mini)

#### **Instructions:**

- 1. Cut piece of Flirty Flamingo card stock 4 ¼" x 5 ½" for card base.
- 2. Card stock mat of Basic Black card stock -41/8" x 5 3/8", adhered to card base.
- 3. Designer Series (Patterned) Paper 5 ¼" x 12", scored at 4" and 8"
- 4. Fold and burnish score lines, die cut circle on the middle section of designer paper. With the side of the paper you want on the inside and with the die cut in the middle, adhere right side of the designer paper to the card base.
- 5. Fold left side of designer paper in, then fold again to close card. Add the die cut circle. (See the photo at the end of the inside of the card)
- 6. Decorate front I've used adhesive sheets on the bridge, which I die cut twice and added to both the inside and outside for stability. Bunny is die cut from designer paper, then a Basic White bunny die cut and added to the back (this way the back is white when the card is open. Both clouds and water are stamped in Memento Black ink, with a little Balmy Blue Stampin' Blend Marker around the inside of the images for depth. Greeting is from the Artistically Inked stamp set.
- 7. Basic White cards stock for inside -3 %" x 5". Rain drops stamped in Balmy Blue ink and greeting stamped with Flirty Flamingo ink. Flowers, use Memento Black Ink and color with Stampin' Blend Markers.