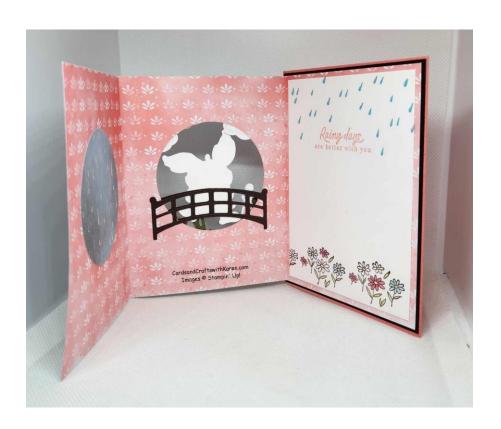

#### **Instructions:**

- 1. Cut piece of Flirty Flamingo card stock 4 ¼" x 5 ½" for card base.
- 2. Card stock mat of Basic Black card stock -41/8" x 5 3/8", adhered to card base.
- 3. Designer Series (Patterned) Paper 5 ¼" x 12", scored at 4" and 8"
- 4. Fold and burnish score lines, die cut circle on the middle section of designer paper. With the side of the paper you want on the inside and with the die cut in the middle, adhere right side of the designer paper to the card base.
- 5. Fold left side of designer paper in, then fold again to close card. Add the die cut circle. (See the photo at the end of the inside of the card)
- 6. Decorate front I've used adhesive sheets on the bridge, which I die cut twice and added to both the inside and outside for stability. Bunny is die cut from designer paper, then a Basic White bunny die cut and added to the back (this way the back is white when the card is open. Both clouds and water are stamped in Memento Black ink, with a little Balmy Blue Stampin' Blend Marker around the inside of the images for depth. Greeting is from the Artistically Inked stamp set.
- 7. Basic White cards stock for inside -3 %" x 5". Rain drops stamped in Balmy Blue ink and greeting stamped with Flirty Flamingo ink. Flowers, use Memento Black Ink and color with Stampin' Blend Markers.