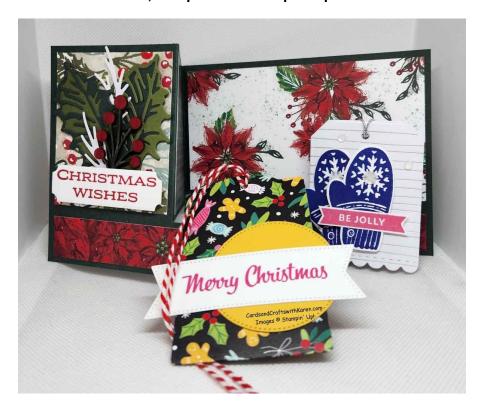

#### Christmas Wish Z Fold Card (top left):

- Leaves of Holly Bundle & Boughs of Holly Designer Series Paper used for the card
- Card base is Evening Evergreen card stock 4 ¼" x 11"
- Score and cut per the diagram below
- Designer Series Paper
  - o 2 cut at 2 ½" x 3"
  - o 1 cut at 5 ¼" x 3"
  - 1 cut at ¾" x 5 ¼" (back of card)
  - 2 cut at ¾" x 2 ½"
- Basic White card stock for the back, stamp holly leaves and sentiment 5 ¼" x 3"
- Texture Element color with Stampin' Blend Markers (Cherry Cobbler, Read Red, Evening Evergreen) if desired and adhere with a few glue dots (they fit the berries)
- Holly Leaves die cut with Evening Evergreen and Old Olive card stock and adhered with liquid glue
- White Glimmer paper for sprigs, adhere with liquid glue
- Sentiment on Basic White card stock with Real Red ink, die cut with die from bundle and adhered with Stampin'
   Dimensionals

## Gift Card Holder: (middle):

- Designer Series Paper 3" x 8"
- Run the gift card die through your die cut machine, fold on the score lines, and adhere with liquid glue.
- Stylish Shapes Dies die cut circle from Crushed Curry card stock 2 ½" x 2 ½" and banner from Basic White card stock cut 1 ¼" x 4". Sentiment is stamped in Real Red ink.
- Adhere to front with adhesive of your choice.
- Basic White circle on the back for to: From: stamp (used stamp from the Christmas Gifting Kit #160342
- I've used Bakers Twine from my stash since red & white for the loop.

#### *Mitten Tag(top right):*

- Designer Series Paper or card stock cut 3" x 6"
- Stamp images of your choice from the Celebrate with Tags Bundle and die cut with coordinating dies
- Stamp to from: on the inside
- Simply Elegant Trim used for loop pull
- Below are tags for all types of occasions using the bundle.