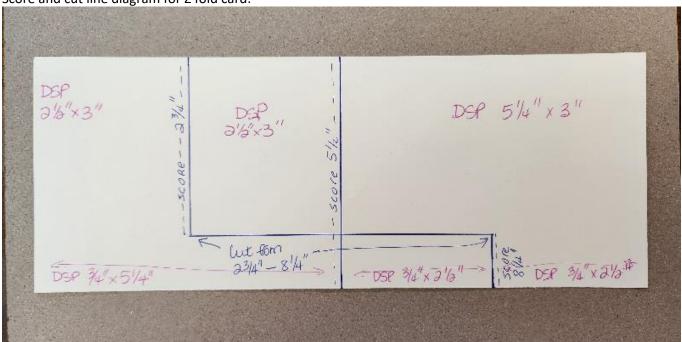

#### Christmas Wish Z Fold Card (top left):

- Leaves of Holly Bundle & Boughs of Holly Designer Series Paper used for the card
- Card base is Evening Evergreen card stock 4 ¼" x 11"
- Score and cut per the diagram below
- Designer Series Paper
  - o 2 cut at 2 ½" x 3"
  - o 1 cut at 5 ¼" x 3"
  - 1 cut at ¾" x 5 ¼" (back of card)
  - 2 cut at ¾" x 2 ½"
- Basic White card stock for the back, stamp holly leaves and sentiment 5 ¼" x 3"
- Texture Element color with Stampin' Blend Markers (Cherry Cobbler, Read Red, Evening Evergreen) if desired and adhere with a few glue dots (they fit the berries)
- Holly Leaves die cut with Evening Evergreen and Old Olive card stock and adhered with liquid glue
- White Glimmer paper for sprigs, adhere with liquid glue
- Sentiment on Basic White card stock with Real Red ink, die cut with die from bundle and adhered with Stampin'
   Dimensionals

Score and cut line diagram for Z fold card: