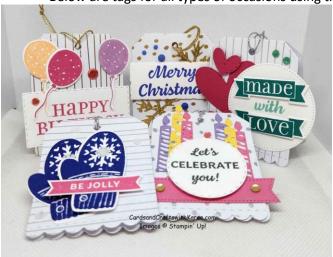

#### *Mitten Tag(top right):*

- Designer Series Paper or card stock cut 3" x 6"
- Stamp images of your choice from the Celebrate with Tags Bundle and die cut with coordinating dies
- Stamp to from: on the inside
- Simply Elegant Trim used for loop pull
- Below are tags for all types of occasions using the bundle.