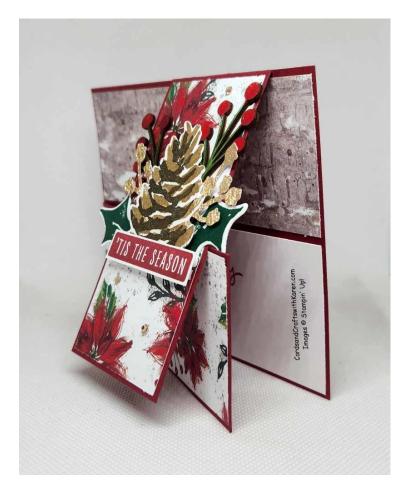

### Double Flap Fun Fold Card (top left):

- Card base is Cherry Cobbler card stock 4 ¼" x 11", score at 5 ½", card is a side fold card
- On the left of the center fold crease, cut off the top 2 1/8" x 5 ½" (½ of the panel), the piece of card stock being removed will become the flap. There is a side view photo of the card at the end to show how adhered.
- Painted Christmas Designer Series Paper:
  - $\circ$  2 pieces 2" x 5 3/8" (one for bottom flap and one for the inside)
  - 1 piece (flap) 2" x 4 1/8"
- Basic White card stock for the bottom inside 2" x 5 3/8" (I've decorated with a pinecone on the far left)

**Double Flap Fun Fold Card** – side view so you can see how ½ of the one panel was cut off and then adhered as the flap. Just fold the flap over, fold and crease. I've adhered on the inside to hide where adhered with the top inside designer series paper.