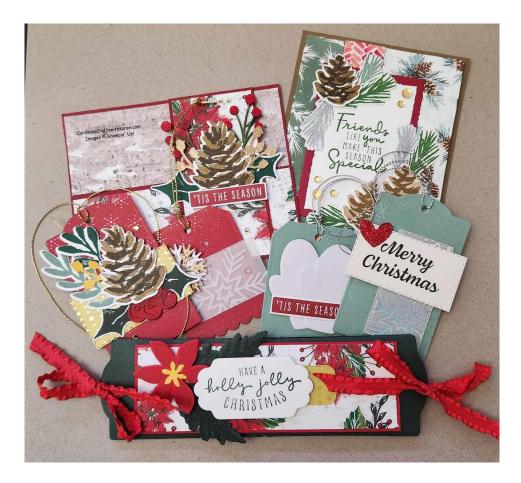

### Double Flap Fun Fold Card (top left):

- Card base is Cherry Cobbler card stock 4 ¼" x 11", score at 5 ½", card is a side fold card
- On the left of the center fold crease, cut off the top 2 1/8" x 5 ½" (½ of the panel), the piece of card stock being removed will become the flap. There is a side view photo of the card at the end to show how adhered.
- Painted Christmas Designer Series Paper:
  - $\circ$  2 pieces 2" x 5 3/8" (one for bottom flap and one for the inside)
  - 1 piece (flap) 2" x 4 1/8"
- Basic White card stock for the bottom inside 2" x 5 3/8" (I've decorated with a pinecone on the far left)

- Pinecone (Soft Suede & Early Espresso ink) and Holly leaves (Shaded Spruce) from the Christmas Season stamp set, stamp and die cut with dies (Seasonal Label Dies). Adhere Pinecone with Stampin' Dimensionals down the center only so you can tuck in other embellishments
- Gold & Rose Gold 6" x 6" Specialty Paper #156844 used with the Boughs Punch for embellishments
- Textural Elements colored with Real Red, Cherry Cobbler, and Old Olive Stampin' Blend Markers
- Sentiment from Christmas to Remember stamp set stamped in Cherry Cobbler ink and adhered with Stampin' Dimensionals
- Final addition Champagne Rhinestones

#### Friends Card (top right):

- Soft Suede card stock 4 ¼" x 5 ½"
- Painted Christmas Designer Series Paper cut to 4" x 12" scored at 1" 4" an 8", burnish all score lines and adhere the 4" x 5 ¼" section to the Soft Suede card stock
- I've folded back the 1" score and adhered to make the section stronger
- Two Deckled Rectangle Dies used for the front & inside
  - Front Cherry Cobbler and Basic White
  - Inside Soft Suede and Basic White
- Christmas Season Stamp set and Seasonal Label Dies Ink used for the pinecones and leaves Crumb Cake, Soft Suede and Garden Green
- Also stamped Sprigs using Soft Succulent ink on White Glimmer paper
- Embellishments Adhesive Backed Seasonal Sequins (#159964)

#### Festive Foils Specialty Tag & Gift Card Holder (middle):

- Celebrate with Tags Bundle used to die cut the basic tag & Gift Card holder both use The Festive Foils Specialty Paper and Simply Elegant Trim for cording
- Cherry Cobbler Tag:
  - Snowflake Vellum used for rectangle die cut
  - o Snowflakes White Glimmer and Gold Specialty Paper
  - Iridescent Rhinestones
  - No greeting on the outside, to from: on the inside in Cherry Cobbler ink
- Cherry Cobbler Gift Card Holder:
  - $\circ \quad \text{Gold Foil} \quad$
  - Images from Christmas Season Stamp set and Seasonal Label Dies (Soft Suede, Early Espresso, Soft Succulent, Evening Evergreen, and Shaded Spruce ink)
  - Berries from the Leaves of Holly Bundle in Real Red card stock with Cherry Cobbler Stampin' Blend Marker colored over
  - Champagne Rhinestones
- Soft Succulent Tag:
  - o Mittens die cut with White Glimmer paper and adhered with Stampin' Dimensionals
  - Sentiment from Christmas to Remember stamp set in Cherry Cobbler ink
- Soft Succulent Gift Card Holder:
  - Snowflake Vellum used for rectangle die cut
  - Merry Christmas stamped in Evening Evergreen
  - Real Red Glimmer paper for heart

#### Treat Holder (bottom):

- Two gift card holders die cut from Evening Evergreen card stock adhered together (use the tabs to adhere together for one long piece.
- Real Red card stock 2" x 6"
- Designer Series Paper 1 7/8" x 5 7/8"
- Christmas to Remember stamp set for sentiment and Seasonal Label Dies
- Flower and sprigs from the Merriest Frames Hybrid Embossing Folder (Real Red, Crushed Curry, and Evening Evergreen) Stamp set is called Merriest Moments Photopolymer Stamp Set.
- Real Red Ruffle Ribbon used to tie the ends closed about 12" per end.