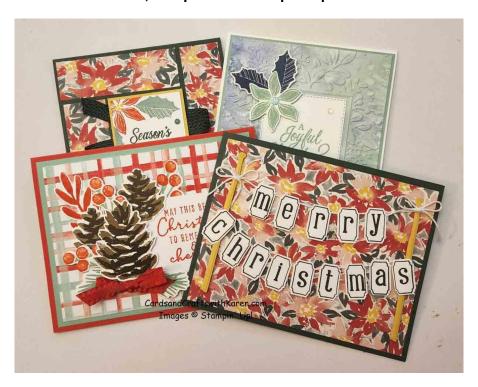

## Strips Card (top left):

- Card base in Evening Evergreen card stock 4 1/4" x 11", scored at 5 1/2"
- 4 strips of designer paper 2 @ 1" x 3" and 2 @ 1" x 4 ¼"
- Crushed Curry center card stock 1 7/8" x 3 1/8"
- Basic White card stock 1 ¾" x 3"
- Retired Evening Evergreen ribbon used behind the center sentiment section. The Evening Evergreen Open Weave Ribbon or any that coordinates would work nicely.
- Stamped sentiment & images from Merriest Moments Photopolymer Stamp Set in Evening Evergreen, Soft Succulent, Poppy Parade and Crushed Curry
- 2021-2023 In-Color Opal Rounds provide the bling.

#### Joyful Christmas Card (top right):

- Card base is Basic White card stock 4 ¼" x 11", scored at 5 ½"
- Mint Macaron card stock mat 4 1/8" x 5 3/8"
- Designer Paper 4" x 5 ¼", run through your die cut machine using the Merriest Frames Hybrid 3D Embossing Folder
- Using Basic White card stock die cut inside piece with die from the Merriest Frames Hybrid Set.
- Sentiment stamped in Mint Macaron
- Poinsettia and leaves stamped using Mint Macaron and Night of Navy ink, then die cut with coordinating dies.
- Iridescent Rhinestone Basic Jewels for bling.

#### Christmas Cherish Card (bottom left):

- Card base is Poppy Parade card stock 5 ½" x 8 ½", scored at 4 ¼"
- Mat is Mint Macaron 4" x 5 ¼"
- Designer Paper layer 3 ¾" x 5"
- Christmas To Remember Cling Stamp Set for the sentiment using Poppy Parade ink on a die cut from the Seasonal Label Dies, unit is adhered with Stampin' Dimensionals
- Images stamped from the Christmas Season Photopolymer Stamp and die cut with the Christmas Pinecone Dies. Colors include Soft Suede, Early Espresso, Poppy Parade and Mint Macaron. Some images adhered with Stampin' Dimensionals, other directly to the card base.
- Ruffled Real Red Ribbon bow added using glue dots.

#### Christmas Banner Card (bottom right):

- Card base is Evening Evergreen card stock 5 ½" x 8 ½", scored at 4 ¼"
- Designer Paper layer 4" x 5 ¼"
- Crushed Curry card stock poles die cut from the Tree Lot Dies (Sale-A-Bration Level 2 selection)
- Letters from the Alphabest stamp set in Evening Evergreen, adhered to Bakers Twine using glue dots and Mini Stampin' Dimensionals.
- Little bows adhered to the top of the poles.