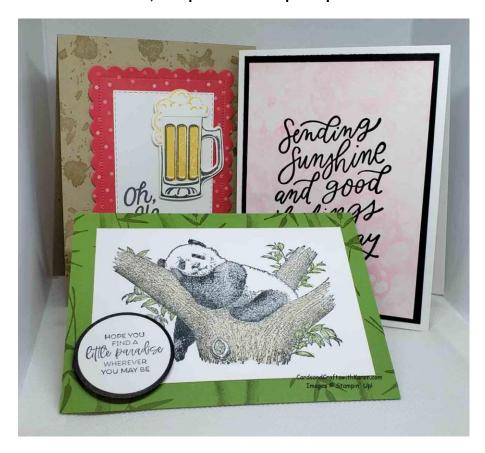

### Good Feelings Card (top right):

- Basic White card stock base 4 ½" x 11", scored at 5 ½"
- Basic Black card stock mat 4" x 5 ¼"
- Shimmery White card stock 3 ¾" x 5"
- Need drinking straw and small container with a little water and dish washing soap mixed in.
- Add a few drops of reinker (color of your choice) to the water. Mix together and using the straw blow bubbles.
- Gently tap the Shimmery White card stock into the bubbles, repeat until happy with the look. You may want to add a few more drops of reinker for different shades of the color.
- Let dry naturally before stamping sentiment.
- Good Feelings Stamp Set for sentiment using Memento Black ink (I've used the Stamparatus so I could stamp image a few times for good coverage. Any color ink could be used for sentiment.
- Add embellishments of your choice if desired.

#### Wild & Sweet Card:

- Garden Green card stock base 5 ½" x 8 ½", scored at 4 ¼", will be a top folding card
- Stamp images from the Bamboo Beauty stamp set in Garden Green ink on card front.
- Basic White card stock 3 ½" x 4 ¾"
- Image from Wild & Sweet stamp set stamped in Memento Black ink on the Basic White card stock and then color tree using the Crumb Cake and Old Olive Stampin' Blend Markers.
- Sentiment is from Paradise Palms Stamp Set
- Layering Circle and New Stylish Shapes Dies used for sentiment. Adhered with Stampin' Dimensionals.

## Brewed for You Card (top left):

- Crumb Cake card base 4 ¼" x 11", scored at 5 ½"
  - Stamp "splat" stamp around the edges using Crumb Cake ink
- Card front using Designer Series Paper, die cut Scallop Rectangle (from Scalloped Contours Dies) and Basic
   White Rectangle from Stitched Rectangles Dies
- Basic White Strip for inside 1" x 11" scored at 2 ¾" 5 ½" 8 ¼"
- Basic Black Squares 4 each 2 ½" x 2 ½"
- Basic White Squares 4 each 2 ¼" x 2 ¼"
- For card front:
  - Using Brewed for You Bundle, stamp sentiment on Basic White Rectangle
  - o Stamp beverage container of your choice on scrap of Basic White & die cut with matching die
  - (For beer mug, I've used Crushed Curry for the liquid fill image)
  - Adhere to card front with Stampin' Dimensionals
- For inside card:
  - On three of the Basic White 2 ¼" squares stamp glasses and on the 4<sup>th</sup> a sentiment
  - Adhere to the Basic Black squares
  - Adhere top and bottom sections of the 1" Basic White strip to the inside of the card as shown in the photo below. Adhere matted images
  - If desired you can even add designer paper to the inside of the card (4" x 5 ¼")