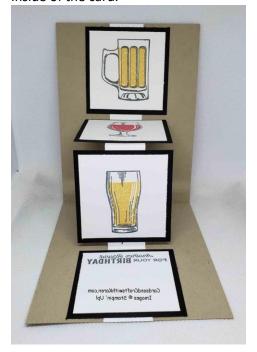

## Brewed for You Card (top left):

- Crumb Cake card base 4 ¼" x 11", scored at 5 ½"
  - Stamp "splat" stamp around the edges using Crumb Cake ink
- Card front using Designer Series Paper, die cut Scallop Rectangle (from Scalloped Contours Dies) and Basic
   White Rectangle from Stitched Rectangles Dies
- Basic White Strip for inside 1" x 11" scored at 2 ¾" 5 ½" 8 ¼"
- Basic Black Squares 4 each 2 ½" x 2 ½"
- Basic White Squares 4 each 2 ¼" x 2 ¼"
- For card front:
  - Using Brewed for You Bundle, stamp sentiment on Basic White Rectangle
  - o Stamp beverage container of your choice on scrap of Basic White & die cut with matching die
  - (For beer mug, I've used Crushed Curry for the liquid fill image)
  - Adhere to card front with Stampin' Dimensionals
- For inside card:
  - On three of the Basic White 2 ¼" squares stamp glasses and on the 4<sup>th</sup> a sentiment
  - Adhere to the Basic Black squares
  - Adhere top and bottom sections of the 1" Basic White strip to the inside of the card as shown in the photo below. Adhere matted images
  - If desired you can even add designer paper to the inside of the card (4" x 5 ¼")

#### Inside of the card: