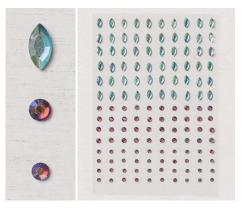

DIST

TIVE

EVER EDEN 12" X 12" (30.5 X 30.5 CM) -COTTON PAPER • 159997 | \$8.00 10 sheets: 5 each of 2 colors Evening Evergreen, Soft Succulent Only available while supplies last

GARDEN GEMS • 159277 | \$7.00 140 adhesive-backed gems Round: 3 mm, 4 mm; marquise: 8 x 4 mm Cherry Cobbler, Soft Succulent Only available while supplies last