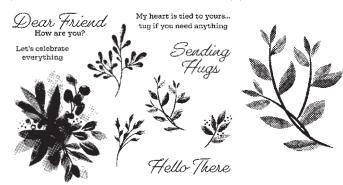

EDEN'S GARDEN CLING STAMP SET • 157823 | \$23.00 -10 cling stamps | Coordinates with Eden Dies • EN FR (suggested clear blocks: a, b, d)

EDEN DIES • 157831 | \$35.00

5 dies I Coordinates with Eden's Garden Cling Stamp Set Largest die:  $5-1/4" \times 3-7/8"$  (13.3 x 9.8 cm)