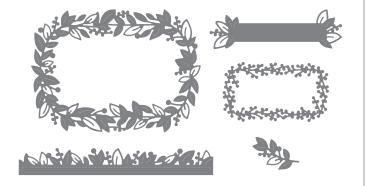

EDEN'S GARDEN CLING STAMP SET • 157823 | \$23.00 -10 cling stamps | Coordinates with Eden Dies • EN FR (suggested clear blocks: a, b, d)

EDEN DIES • 157831 | \$35.00

5 dies I Coordinates with Eden's Garden Cling Stamp Set Largest die:  $5-1/4" \times 3-7/8"$  (13.3 x 9.8 cm)