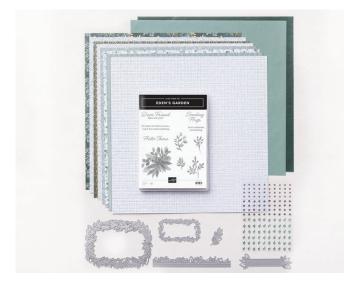

# EDEN'S GARDEN COLLECTION • 160849 | \$82.00 • EN FR

Stems, sprigs, berries, and twigs abound in the beautiful and bountiful Eden's Garden Collection! Explore the elegance of Eden with this exclusive, early-release collection. Only available while supplies last.

## The Eden's Garden Collection includes:

- Eden's Garden Bundle (10% off)
- Ever Eden 12" x 12" (30.5 x 30.5 cm) Specialty Designer Series Paper
- Ever Eden 12" x 12" (30.5 x 30.5 cm) Cotton Paper
- Garden Gems