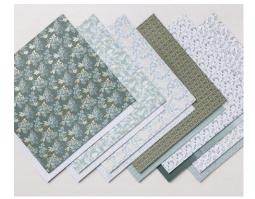

### EVER EDEN 12" X 12" (30.5 X 30.5 CM) SPECIALTY DESIGNER SERIES PAPER 159996 | \$15.00

12 sheets: 2 each of 6 double-sided designs Acid free, lignin free Evening Evergreen, gold foil, Soft Succulent Only available while supplies last

DIST

TIVE

EVER EDEN 12" X 12" (30.5 X 30.5 CM) -COTTON PAPER • 159997 | \$8.00 10 sheets: 5 each of 2 colors Evening Evergreen, Soft Succulent Only available while supplies last

GARDEN GEMS • 159277 | \$7.00 140 adhesive-backed gems Round: 3 mm, 4 mm; marquise: 8 x 4 mm Cherry Cobbler, Soft Succulent Only available while supplies last