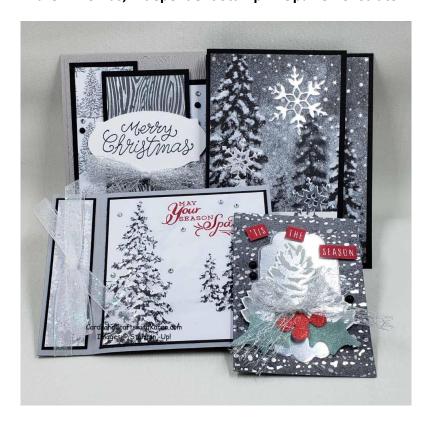

#### *Timber card (top left)*

- Gray Granite card stock base 4 ¼" x 11", scored at 5 ½"
- Gray Granite card stock mat 4" x 5 1/4", embossed with Timber 3D Embossing Folder
- Basic Black card stock:
  - o 2 pieces 1 ¾" x 4 ½"
  - o 1 piece − 2 ¼" x 4 ½"
- Peaceful Place 12" x 12" Specialty Designer Series Paper
  - 2 pieces 1 ½" x 4 ¼"
  - 1 piece 2" x 4 ¼"
- Sentiment is from the Little Delights stamp set, stamped in Black Memento Ink on Basic White card stock and die cut using a die from the Hippo & Friends Dies

#### "M" Fun Fold card (top right):

- Basic Black card stock card base 5 ½" x 11", score 11" side at 3 ½" 5 1/8" and 6 ¾"
- Designer Series Paper: Front 3 ¼" x 5 ¼" and for the inside left to right
  - 3 ¼" x 5 ¼"
  - 1 ½" x 5 ½" 2 needed of these
  - 4" x 5 ½"
- Snowflakes die cut using Silver Foil Specialty Paper and the So Many Snowflakes dies
- Sentiments on the card are from the Snowflake Wishes Photopolymer Stamp Set, stamped in Smoky Slate ink on Basic White card stock die cuts are from Stitched So Sweetly Dies
- You can add the sentiment inside pieces on either side of the inside mountain fold or as desired
- Inside layout of card is based on featuring the Peaceful Place Specialty Paper

#### Sparkle Bookbinding card with Surprise inside (bottom left):

- Smoky Slate card stock card base 4 ¼" x 11", scored on the 11" side at 4 ¼" and 5 ½"
- Adhere portion between scores to the inside of the card, open portion is 4 ¼" x 4 ¼"
- Basic Black card stock for front is 1" x 4" and 4" x 4"
- Designer Paper for front is 7/8" x 3 7/8" and 3 7/8" x 3 7/8"
- Sentiment stamped in Real Red ink
- Tie White 3/8" Glittered Organdy Ribbon around the far left "book binding" section and tie in a bow.
- Inside of the card has Pop-up adhered see the picture below
  - o 8" x 8" Basic Black card stock scored at 4" on both sides so that you have 4 4" x 4" sections
  - o Cut away one of the squares and in the opposite square score from the center to the outside edge
- Add designer paper and stamp greeting (from Whimsical Trees Bundle) before adhering to the inside as in the photo below. Basic White is 3 ¾" x 3 ¾" and stamping is Smoky Slate and Real Red.
- Designer Paper for the inside is 3 7/8" x 3 7/8" for the left side and 3 ¾" x 3 ¾" cut diagonal for the bottom.

### Gift Card Holder (bottom left):

- Designer Series Paper 4" x 9", scored on the 9" side at 3" − 6" − 9"
- Basic White card stock for inside 2 ½" x 3 ½"
- Silver Foil Specialty Paper Label from Christmas Season Bundle
- Pinecones Stamp background image with Smoky Slate ink and detailed image using Versamark ink, sprinkled with silver embossing powder, heat set with Heat Tool and die cut with matching die.
- Holly leaves are from the 2021-2023 In-Color Vellum and Berries die cut from Rainbow Glimmer Paper
- Greeting on outside stamped in Real Red ink and words like apart and added with Mini Stampin' Dimensionals
- Bow is made with 1 ½" Metallic Mesh Ribbon, added with Glue Dots
- Embellished front with Black Matte Dots
- For the inside, fold over between the 6" score and end to create the pocket, add a few glue dots to secure
- Embellish with a pinecone and stamp the inside greeting in Real Red