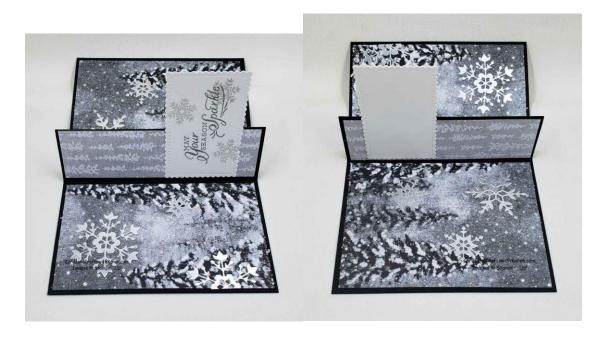

#### "M" Fun Fold card (top right):

- Basic Black card stock card base 5 ½" x 11", score 11" side at 3 ½" 5 1/8" and 6 ¾"
- Designer Series Paper: Front 3 ¼" x 5 ¼" and for the inside left to right
  - 3 ¼" x 5 ¼"
  - 1 ½" x 5 ½" 2 needed of these
  - 4" x 5 ½"
- Snowflakes die cut using Silver Foil Specialty Paper and the So Many Snowflakes dies
- Sentiments on the card are from the Snowflake Wishes Photopolymer Stamp Set, stamped in Smoky Slate ink on Basic White card stock die cuts are from Stitched So Sweetly Dies
- You can add the sentiment inside pieces on either side of the inside mountain fold or as desired
- Inside layout of card is based on featuring the Peaceful Place Specialty Paper

#### Inside of the card: