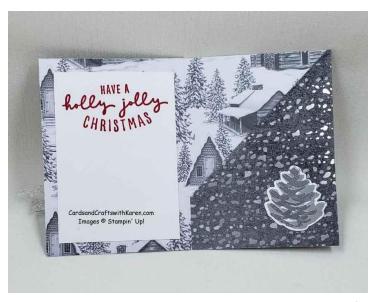

### Gift Card Holder (bottom left):

- Designer Series Paper 4" x 9", scored on the 9" side at 3" − 6" − 9"
- Basic White card stock for inside 2 ½" x 3 ½"
- Silver Foil Specialty Paper Label from Christmas Season Bundle
- Pinecones Stamp background image with Smoky Slate ink and detailed image using Versamark ink, sprinkled with silver embossing powder, heat set with Heat Tool and die cut with matching die.
- Holly leaves are from the 2021-2023 In-Color Vellum and Berries die cut from Rainbow Glimmer Paper
- Greeting on outside stamped in Real Red ink and words like apart and added with Mini Stampin' Dimensionals
- Bow is made with 1 ½" Metallic Mesh Ribbon, added with Glue Dots
- Embellished front with Black Matte Dots
- For the inside, fold over between the 6" score and end to create the pocket, add a few glue dots to secure
- Embellish with a pinecone and stamp the inside greeting in Real Red