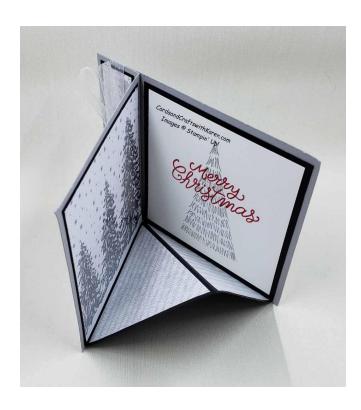

#### Sparkle Bookbinding card with Surprise inside (bottom left):

- Smoky Slate card stock card base 4 ¼" x 11", scored on the 11" side at 4 ¼" and 5 ½"
- Adhere portion between scores to the inside of the card, open portion is 4 ¼" x 4 ¼"
- Basic Black card stock for front is 1" x 4" and 4" x 4"
- Designer Paper for front is 7/8" x 3 7/8" and 3 7/8" x 3 7/8"
- Sentiment stamped in Real Red ink
- Tie White 3/8" Glittered Organdy Ribbon around the far left "book binding" section and tie in a bow.
- Inside of the card has Pop-up adhered see the picture below
  - o 8" x 8" Basic Black card stock scored at 4" on both sides so that you have 4 4" x 4" sections
  - o Cut away one of the squares and in the opposite square score from the center to the outside edge
- Add designer paper and stamp greeting (from Whimsical Trees Bundle) before adhering to the inside as in the photo below. Basic White is 3 ¾" x 3 ¾" and stamping is Smoky Slate and Real Red.
- Designer Paper for the inside is 3 7/8" x 3 7/8" for the left side and 3 ¾" x 3 ¾" cut diagonal for the bottom.