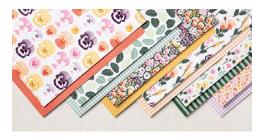

**PANSY PETALS**12" X 12" (30.5 X 30.5 CM) DESIGNER SERIES PAPER
155807 | P. 132 | \$11.50 \$9.78

**SWEET SYMMETRY**12" X 12" (30.5 X 30.5 CM) DESIGNER SERIES PAPER
155605 | P. 133 | \$11.50 \$9.78

**TIDINGS OF CHRISTMAS** 6" X 6" (15.2 X 15.2 CM) DESIGNER SERIES PAPER 155718 | P. 133 | \$11.50 \$9.78