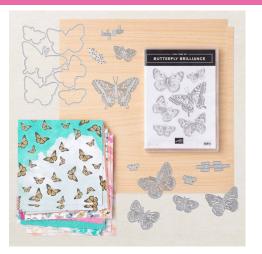

## BUTTERFLY BRILLIANCE COLLECTION

159408 | \$71.25

What do you do if you want all the butterflies? The solution is the Butterfly Brilliance Collection. You'll get beautifully detailed images and an unforgettable color scheme. Put everything together and your projects will be beautiful enough to take flight! Only available while supplies last.

 The Butterfly Brilliance Collection includes

 • Butterfly Brilliance Bundle (10% off)

 • Butterfly Bijou 6" x 6" (15.2 x 15.2) Designer Series Paper

 • Natural Touch Specialty Paper

BRILLIANT WINGS DIES

155523 | \$44.00 12 dies | Coordinates with the Butterfly Brilliance Cling Stamp Set and the Butterfly Bijou Designer Series Paper. Largest die: 5-7/8" x 4-5/8" (14.9 x 11.7 cm)