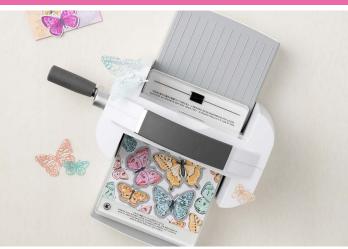

## STAMPIN' CUT & EMBOSS MACHINE

149653 | \$120.00 Looking to achieve the best results? The Stampin' Cut & Emboss Machine makes precise cuts everytime. Spend your time crafting, not cutting!