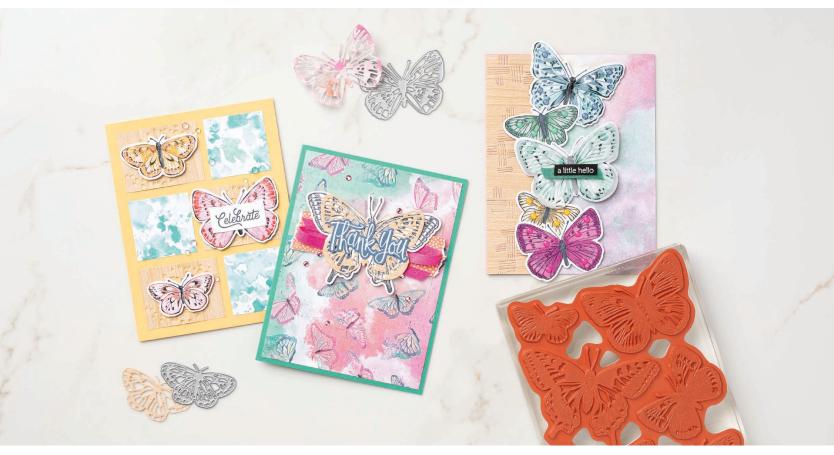

## BUTTERFLY BRILLIANCE BUNDLE

10% BUNDLED SAVINGS

155821|<del>\$61.00</del> **\$54.75** 

The Butterfly Brilliance Bundle includes the Butterfly Brilliance Cling Stamp Set and the Brilliant Wings Dies.

GET'EM EARLY! The Butterfly Brilliance Bundle will be featured in the 2021 Annual Catalog, but now's your chance to get it before the official release!

BUTTERFLY BRILLIANCE CLING STAMP SET
 155092 | \$17.00
 1 cling stamp | Coordinates with the Brilliant Wings Dies
 (suggested clear block; f)

BUTTERFLY BIJOU 6" X 6" DESIGNER SERIES PAPER

**156824** | \$11.50

## BUTTERFLY BRILLIANCE COLLECTION

159408 | \$71.25

What do you do if you want all the butterflies? The solution is the Butterfly Brilliance Collection. You'll get beautifully detailed images and an unforgettable color scheme. Put everything together and your projects will be beautiful enough to take flight! Only available while supplies last.

 The Butterfly Brilliance Collection includes

 • Butterfly Brilliance Bundle (10% off)

 • Butterfly Bijou 6" x 6" (15.2 x 15.2) Designer Series Paper

 • Natural Touch Specialty Paper

BRILLIANT WINGS DIES

155523 | \$44.00 12 dies | Coordinates with the Butterfly Brilliance Cling Stamp Set and the Butterfly Bijou Designer Series Paper. Largest die: 5-7/8" x 4-5/8" (14.9 x 11.7 cm)