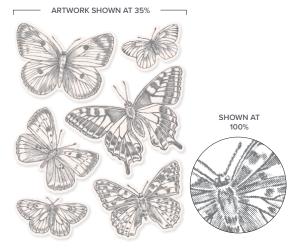

BUTTERFLY BRILLIANCE CLING STAMP SET
 155092 | \$17.00
 1 cling stamp | Coordinates with the Brilliant Wings Dies
 (suggested clear block; f)

BUTTERFLY BIJOU 6" X 6" DESIGNER SERIES PAPER

**156824** | \$11.50

 The Butterfly Brilliance Collection includes

 • Butterfly Brilliance Bundle (10% off)

 • Butterfly Bijou 6" x 6" (15.2 x 15.2) Designer Series Paper

 • Natural Touch Specialty Paper

BRILLIANT WINGS DIES

155523 | \$44.00 12 dies | Coordinates with the Butterfly Brilliance Cling Stamp Set and the Butterfly Bijou Designer Series Paper. Largest die: 5-7/8" x 4-5/8" (14.9 x 11.7 cm)