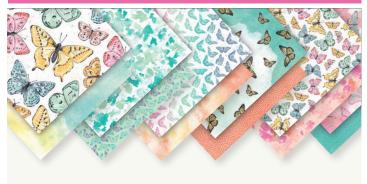

BUTTERFLY BRILLIANCE CLING STAMP SET
 155092 | \$17.00
 1 cling stamp | Coordinates with the Brilliant Wings Dies
 (suggested clear block; f)

BUTTERFLY BIJOU 6" X 6" DESIGNER SERIES PAPER

**156824** | \$11.50

48 sheets: 8 each of 6 double-sided design (15.2 X 15.2 CM) Basic Black, Bermuda Bay, Blushing Bride, Calypso Coral, Just Jade, Magenta Madness, Mango Melody, Mint Macaron, Misty Moonlight, Poppy Parade, So Saffron. Coordinates with Brilliant Wings Dies. Only available while supplies last.