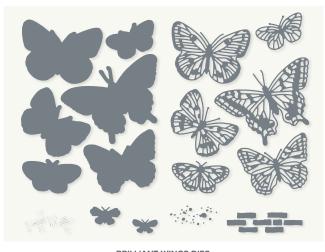

BUTTERFLY BRILLIANCE CLING STAMP SET
 155092 | \$17.00
 1 cling stamp | Coordinates with the Brilliant Wings Dies
 (suggested clear block; f)

BUTTERFLY BIJOU 6" X 6" DESIGNER SERIES PAPER

**156824** | \$11.50

 The Butterfly Brilliance Collection includes

 • Butterfly Brilliance Bundle (10% off)

 • Butterfly Bijou 6" x 6" (15.2 x 15.2) Designer Series Paper

 • Natural Touch Specialty Paper

BRILLIANT WINGS DIES

155523 | \$44.00 12 dies | Coordinates with the Butterfly Brilliance Cling Stamp Set and the Butterfly Bijou Designer Series Paper. Largest die: 5-7/8" x 4-5/8" (14.9 x 11.7 cm)