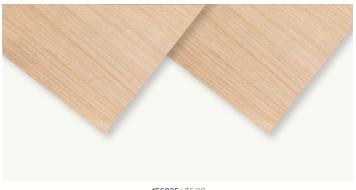

NATURAL TOUCH SPECIALTY PAPER

156825 | \$5.00 2 sheets | Natural birch color and texture. 12" × 12" (30.5 × 30.5 cm) Only available while supplies last.