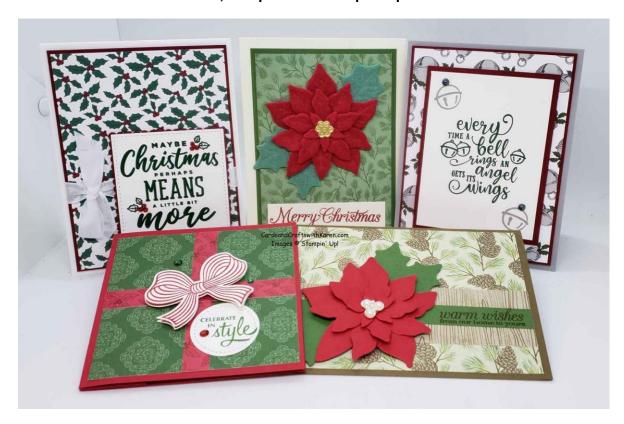

### Every time a Bell Rings Card (top right):

- Christmas Means More Stamp Set
- Shaded Spruce ink for stamping
- Smoky Slate card stock base 4 ¼" x 11", scored at 5 ½"
- Cherry Cobbler card stock mat 4" x 5 1/4" (layer adhered with Stampin' Dimensionals)
- Tis the Season Designer Series Paper #153489 \$11.50 3 7/8" x 5 1/8"
- Cherry Cobbler card stock mat 3 ¼" x 4 ¼" (layer adhered with Stampin' Dimensionals)
- Whisper White card stock  $-3'' \times 4''$  When stamping the sentiments on my cards, I used my Stamparatus, this way I could stamp over the words two-three times for a nice deep ink color (Shaded Spruce)
- Embellishment for tops of bells (Iridescent Pearls #153549 \$7.50)

### Christmas Means A Little Bit More Card (top left):

- Christmas Means More Stamp Set
- Shaded Spruce ink for stamping
- Thick Whisper White card stock base 4 ¼" x 11", scored at 5 ½"
- Cherry Cobbler card stock 4" x 5 ½" (layer adhered with Stampin' Dimensionals)
- Tis the Season Designer Series Paper #153489 \$11.50 3 7/8" x 5 1/8"
- Wrap a piece of Whisper White ribbon around and tie is a bow, ribbon is from the Flowers for Every Season Ribbon Combo Pack - #153620 - \$10

### Poinsettia Pearl Card (bottom right):

- Soft Suede Card stock base 5 ½" x 8 ½", scored at 4 ¼" for a horizontal top fold card
- Poinsettia Place Designer Series Paper 4" x 5 ¼"
- Coordinating strip of designer paper 1 ½" x 5 ¼"
- Strip of Garden Green card stock  $\frac{1}{2}$ " x 5  $\frac{1}{2}$ ", stamp greeting on far right of strip with Soft Suede ink before adhering to card front
- Die cut Poinsettia from Real Red card stock, adhere layers together with combination of Stampin' Dimensionals & Glue Dots, center is a Beaded Pearl Embellishment (adhere with Glue Dot)
- Holly leaves are die cut from Garden Green card stock. When adhering to card front, put a Mini Dimensional on the top edge and glue dot on the bottom so that the leaves have depth when added to the card
- Stamp branch and berries on Whisper White card stock insert for card

#### Red Felt Poinsettia Card (top middle):

- Thick Very Vanilla card stock base 4 ¼" x 11", scored at 5 ½"
- Garden Green card stock mat 3 ¾" x 5"
- Poinsettia Place Designer Series Paper 3 ½" x 4 ¾"
- Die cut Poinsettia and Holly Leaves from Festive Felt Sheet Combo Pack (#153516 \$9.00)
- I have used Liquid Glue to adhere layers together, you can also use Hot Glue if desired
- Center of Poinsettia is die cut from Gold Foil
- Sentiment stamped in Real Red on Very Vanilla card stock ¾" x 3 ¼"

#### Gift Wrapped Bow Gift Card Holder (bottom left):

- Gift Wrapped Bundle #155155 \$31.50
- 'Tis the Season 6" x 6" Designer Series Paper #153489 \$11.50
- Real Red Card stock cut 4 ¼" x 11", score at 4 ¼", 5 ½ and 6 ¾"
- Fold like an accordion and then add Tear and Tape on the right and left side to create a W
- Use the Classic Label Punch and across the center fold punch a strip to create a pocket, insert gift card
- Designer Series Paper 4" x 4" for the front of the holder
- Two Strips of Designer Series Paper ½" x 4" add to designer paper to look like ribbon
- Whisper White for stamping 2 bows in Real Red Ink, punch out with coordinating punch, layer with Stampin' Dimensionals and add to card
- Stitched Shaped Die smallest circle for sentiment