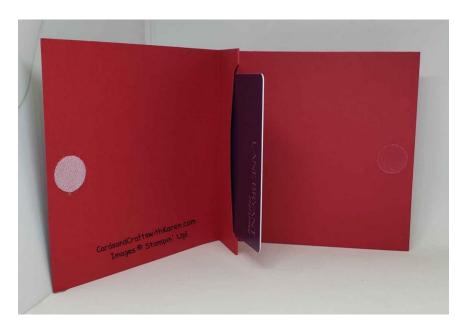

#### Gift Wrapped Bow Gift Card Holder (bottom left):

- Gift Wrapped Bundle #155155 \$31.50
- 'Tis the Season 6" x 6" Designer Series Paper #153489 \$11.50
- Real Red Card stock cut 4 ¼" x 11", score at 4 ¼", 5 ½ and 6 ¾"
- Fold like an accordion and then add Tear and Tape on the right and left side to create a W
- Use the Classic Label Punch and across the center fold punch a strip to create a pocket, insert gift card
- Designer Series Paper 4" x 4" for the front of the holder
- Two Strips of Designer Series Paper ½" x 4" add to designer paper to look like ribbon
- Whisper White for stamping 2 bows in Real Red Ink, punch out with coordinating punch, layer with Stampin' Dimensionals and add to card
- Stitched Shaped Die smallest circle for sentiment

- Holiday Rhinestones Basic Jewels for accent
- For this holder I used a flat Velcro circle, you can also wrap around ribbon before adding the designer paper to the front to tie the holder closed.

### Inside of Gift Card holder: