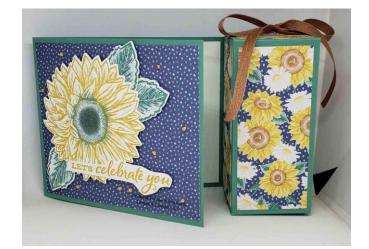

## **Card with Box attached** Especially for You from <u>Karen Thomas</u> Your, Stampin' Up! Demonstrator

| Stamp Sets:                    |        |
|--------------------------------|--------|
| Celebrate Sunflower Bundle     | 154065 |
| <u>Ink:</u>                    |        |
| Bumblebee                      | 153116 |
| Just Jade                      | 153115 |
| Misty Moonlight                | 153118 |
| <u>Paper:</u>                  |        |
| Flowers for Every Season 6"x6" |        |
| Designer Series Paper          | 152486 |
| Just Jade cardstock            | 153079 |
| 2020-2022 In-Color 12"x12"     | 153076 |
| 2020-2022 In-Color DSP 6"x6"   | 153070 |
| Whisper White cardstock        | 100730 |
| <u>Accessories:</u>            |        |
| Cinnamon Cider ¼" Ribbon       | 152482 |
| Champagne Rhinestones          | 151193 |
| Paper Trimmer                  | 152392 |
| Stampin' Dimensionals          | 104430 |
| Stampin' Seal                  | 152893 |

- d. Cut piece of designer series paper 4" x 4 ¾" for front and adhere
- e. Stamp and die cut sunflower and leaves
- f. Stamp greeting on scrap of Whisper White and fussy cut with Paper Snips.
- g. Sunflower is adhered with Stampin' Dimensionals
- h. For the leaves add a piece of Dimensional to the tip for depth
- i. Greeting is also adhered with Dimensionals
- j. Add Champagne Rhinestones for embellishments.