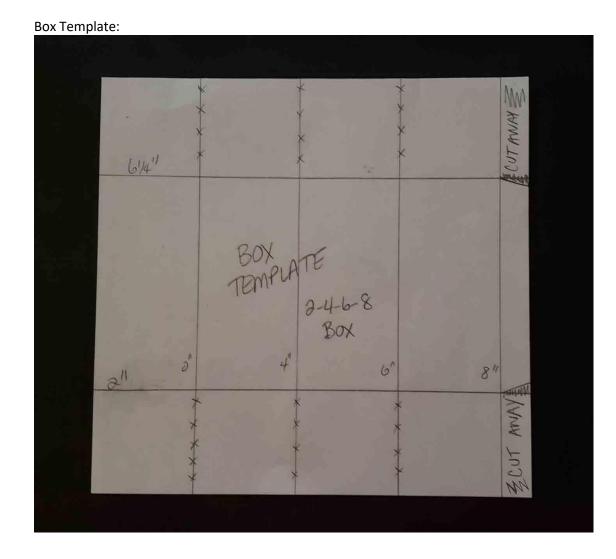

## Instructions:

- 1. Start with the box:
  - a. Cut a piece of Just Jade card stock 8  $\frac{1}{4}$  x 8  $\frac{1}{2}$ 
    - i. score 8  $\frac{1}{4}$ " side at 2" and 6  $\frac{1}{4}$ " (top & bottom)
    - ii. score 8 ½" side at 2"-4"-6"-8#
  - b. Cut three pieces of designer series paper 1 ¾" x 4" for sides (back is attached to card)
  - c. Cut two pieces of designer series paper 1 ¾" x 1 ¾"
  - d. Cut piece of ribbon around 30" long
  - e. Burnish all score lines of the box, cut along the score marks at the top & bottom of box.
  - f. On the 8 ½ side, cut the small rectangles off on the ½" wide strip
  - g. Put box together using liquid glue or Stampin' Seal, only closing bottom of box
  - h. Adhere ribbon around 2 sides and bottom
  - i. Adhere designer paper on three sides and bottom, this hides ribbon on the side and bottom, the back of the box does not get designer series paper, this is what is attached to the card
  - j. Once card is completed, fill box and tie ribbon into a bow
- 2. Card:
  - a. Cut piece of Just Jade card stock 4 ¼" x 12", score at 5" and 10"
  - b. At the 10" score mark at the finished box to the card base
  - c. Cut piece of Whisper White 4" x 4 ¾" for inside and adhere, add thin strip of designer paper on left side if desired