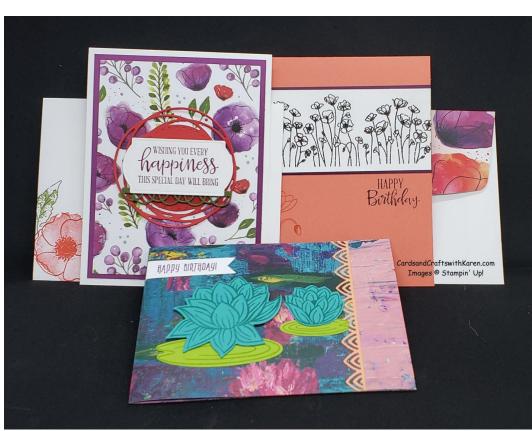

#### Featuring the Peaceful Poppies Suite for the top two cards:

- Painted Poppies Bundle # 153827 \$52.00
  - Painted Poppies Stamp Set
    - o Painted Labels Dies
- Peaceful Moments Bundle # 153824 \$52.00
  - o Peaceful Moments Stamp Set
  - Poppy Moments Dies
- Peaceful Poppies Designer Series Paper # 151324 \$11.50

## Peaceful Poppies DSP Card (top left):

•

- Whisper White card base 4 ¼" x 11", scored at 5 ½"
- Rich Razzleberry card stock mat 4" x 5 ¼"
- Designer Series mat 3 ¾" x 5"
- Swirl Die cut in Poppy Parade card stock
- Mossy Meadow card stock for border die cut
- Sentiment from Peaceful Moments stamp set in Rich Razzleberry ink on Whisper White, die cut with die from Painted Labels Dies. This layer is adhered with Stampin' Dimensionals.
- Inside is stamped with the flower in Rich Razzleberry ink and leaf outline images in Mossy Meadow, then with the abstract images using the stamped off or 2<sup>nd</sup> generation ink.
- Inside Sentiment stamped in Poppy Parade ink.
- Envelope is stamped with images from the Painted Poppies Stamp Set

## Calypso Coral Embossed Card (top right):

- Calypso Coral card base 4 ¼" x 11", scored at 5 ½", stamp image in lower left corner using Calypso Coral ink
- Rich Razzleberry card stock 2 1/8" x 4 ¼"
- Whisper White card stock 2" x 4 ¼"
  - Run over with Embossing Buddy
  - Using Versamark ink, stamp Poppy images twice
  - Sprinkle over with New Shimmer Black Emboss Powder (# 149512 \$6.00)
  - Heat set using your Heat tool
- Adhere Whisper White card stock to Rich Razzleberry card stock and to card front about <sup>3</sup>/<sub>4</sub>" from top of card
- Stamp sentiment on card front
- Inside Whisper White, 4" x 5 ¼", has the same poppy image stamped in Memento Black ink and Calypso Coral ink using the large abstract image stamp
- Inside sentiment stamped in Memento Black ink
- Envelope adhere piece of designer series paper (2 ¼" x 6") to envelope flap, cut off excess and stamp poppies to the front

#### Sale-A-Bration Lily Card:

- Lily Impression Designer Series Paper (SAB \$50 item #152284)
- Lovely Lily Pad Photopolymer Reversibles Stamp Set (SAB \$50 item #152288)
- Lily Pad Dies (SAB \$100 item #152315)
- Piece of designer series paper cut 4" x 12", scored at 1" and 6 ½"
- Inside mats:
  - Blackberry Bliss card stock 4" x 5 ¼"
  - Whisper White card stock 3 ¾" x 5"
  - Stamp with images from Lovely Lily Pad Stamp Set, sentiment is from So Sentimental Stamp set (2020 Mini Catalog)
- Die cut border image from coordinating card stock, turn back paper at the 1" fold, adhere border and then adhere to card front
- Stamp flowers and lily pads using coordinating ink/card stock and die cut with matching dies
- Small flower adhered direct to card front; large flower adhered with Stampin' Dimensionals
- Sentiment on ½" Whisper White banner sentiment from Picture Perfect Birthday (annual catalog)