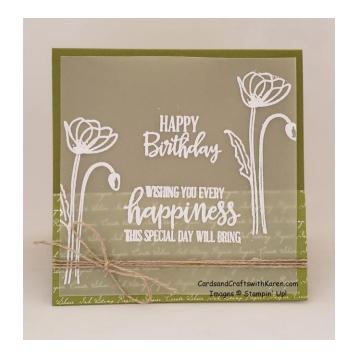

# Catalog Page 18 - "Make it Simple" Card

### Stamps:

| Painted Poppies Stamp Set  | 151599 |
|----------------------------|--------|
| Painted Poppies Bundle     | 153827 |
| Peaceful Moments Stamp Set | 151595 |
| Peaceful Moments Bundle    | 153824 |
| So Sentimental Stamp Set   | 151691 |
| So Sentimental Bundle      | 153828 |
|                            |        |

#### Ink:

| Versamark Ink | 102283 |
|---------------|--------|
|---------------|--------|

#### Paper:

| Old Olive Card Stock          | 100701 |
|-------------------------------|--------|
| Vellum Card Stock             | 101856 |
| Brights Designer Series Paper | 149613 |

#### **Accessories & Tools:**

| Embossing Buddy              | 103083 |
|------------------------------|--------|
| White Stampin' Emboss Powder | 109132 |
| Heat Tool                    | 129053 |
| Multipurpose Liquid Glue     | 110755 |
| Mini Glue Dots               | 103683 |
| Linen Tread                  | 104199 |
| Paper Trimmer                | 152392 |
|                              |        |

## Instructions:

- 1. Card base is piece of Old Olive card stock cut 4" x 8", scored at 4"
- 2. Piece of Brights Collection Designer Series Paper (Granny Apple Green) is cut 1 ¾" x 4" and added to the bottom front with liquid glue. If you have a script stamp or embossing folder in your collection, that could also be used.
- 3. Vellum card stock is cut 3 ¾" x 3 ¾", brush over with the Embossing Buddy, stamp with Versamark Ink, dust with White Embossing Powder and Heat set.
- 4. I've attached to the card front with Mini Glue Dots, rolled up under the flowers and one tucked behind the Linen Tread wrapped at the bottom and tied in a bow.
- 5. Alternative A:
  - a. Cut your card stock 4 ¼" x 8 ½", score at 4 ¼"
  - b. Designer Paper 2" x 4 1/4"
  - c. Vellum card stock 4" x 4"
- 6. Alternative B:
  - a. Cut your card stock 4 ¼" x 11", score at 5 ½"
  - b. Designer Paper 2 ½" x 4 ¼"
  - c. Vellum card stock 3 ¾" x 5"
- 7. Alternative to adhere Vellum use 4 Mini Glue Dots in the corners, add Rhinestone or Pearl Embellishment to cover.