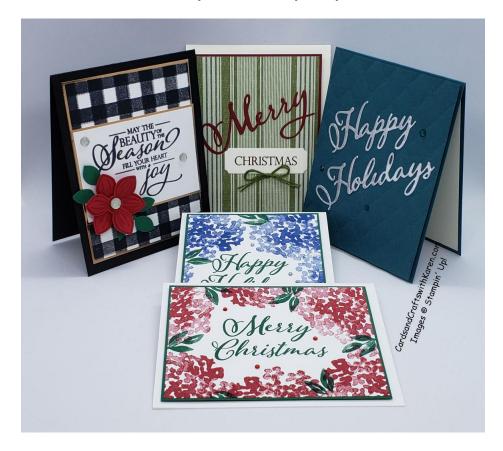

#### Buffalo Check Card (top left):

- Basic Black Card base 4 ¼" x 11", scored at 5 ½" for top folding card
- Copper Foil Sheet mat, item #142020 3 ¾" x 5"
- Whisper White card stock 3 5/8" x 4 7/8", stamped in Memento Black Ink using the Buffalo Check Background stamp, item #147797 in Wood or #151372 in Cling Mount. I've found using a stamp positioning tool like the Stamparatus, item #146276, is great for background stamps in case you need to reapply ink a few times for a clear crisp image.
- Copper Foil Sheet mat 3 ¾ x 2 5/8"
- Whisper White card stock 3 5/8" x 2 ½"
- Floral Essence Bundle was used for the flower with Real Red card stock and matching ink and Shaded Spruce for the leaf's.
  - o Floral Essence bundle is item #151055 (save 10%), which includes
    - Floral Essence Photopolymer stamp set item #149450
    - Perennial Flower Punch, item #149522

#### Merry Christmas Card (top middle):

- Very Vanilla Card base 4 ¼" x 11", scored at 5 ½" for top folding card
- Cherry Cobbler card stock mat 3 ¾" x 5"
- Come Sail Away Designer Series Paper, item #149481 3 5/8" x 4 7/8" (Mossy Meadow design)
- Very Vanilla card stock label (from Merry Christmas Dies) stamped in Cherry Cobbler ink
- Linen bow, thread from the Magnolia Lane Ribbon Combo Pack item #149485
- Inside of card:
  - o Cherry Cobble mat − 4" x 5 1/4"
  - Very Vanilla card stock for stamping 3 7/8" x 5 1/8"
  - Cherry Cobbler & Mossy Meadow ink

#### Pretty Peacock Card (top right):

- Pretty Peacock card stock base 4 ¼" x 11", scored at 5 ½" for top folding card
- Pretty Peacock mat 4 1/8" x 5 3/8", run through an embossing machine using the Tufted 3D Embossing Folder, item #151785.
- If you are using one of the new Stampin' Up! 3D embossing folders, I would recommend purchasing the new 3D Embossing Folder Plate, item #149658, which works perfectly with the new 3D folders which are thinner than the prior folder.
- Silver Foil sheet for the die cut words, item #132178
- Noble Peacock Rhinestones (3) add some bling, item #149494

#### Beautiful Friendship Cards:

- Beautiful Friendship Photopolymer Stamp set for the flowers, item #149252
- Both cards feature Whisper White card stock bases
- Shaded Spruce mat 3 ¾" x 5"
- Whisper White for stamping 3 5/8" x 4 1/8"
- Blueberry Bushel & Shaded Spruce with Metallic Pearls, item #146282
- Real Red & Shaded Spruce with Red Rhinestones, item #146924