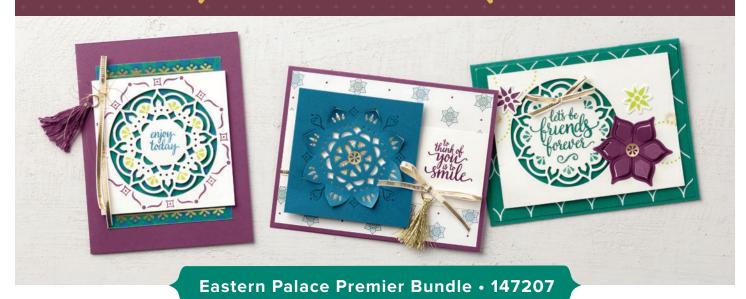

# Eastern Palace Suite

### To Think of You Is to Smile Card

- Adhere the Very Vanilla strip with the greeting to the Designer Series Paper.
- Knot a 20" piece of gold ribbon around the Designer Series Paper and greeting piece; thread a gold tassle over the knot; tie a bow just below the greeting.
- Adhere the Designer Series Paper piece to the Fresh Fig card base.
- $\bullet$  Layer the large and small circle Gold Vinyl Stickers on the blank 3" x 3" Very Vanilla Cardstock.
- · Adhere the Dapper Denim medallion piece to the gold sticker Very Vanilla piece with Stampin' Dimensionals.
- $\bullet$  Adhere the finished medallion square to the card base with Stampin' Dimensionals.
- Add a small circle Gold Vinyl Sticker to the center of the Dapper Denim medallion.

### **Enjoy Today Card**

- Adhere the Designer Series Paper to the Fresh Fig Card base.
- Adhere the stamped medallion piece to the card base with Stampin' Dimensionals.
- Cut the Gold Vinyl Sticker border strip in half. Adhere one half along the top of the medallion piece, and one half along the bottom.
- Cut a 9" piece of gold ribbon; loop it in half; tack it to the corner of the medallion piece with Glue Dots.
- Tie the tassel to the ribbon loop with gold thread; secure with glue dots if needed.

## Let's Be Friends Forever Card

- Adhere the Designer Series Paper to the Tranquil Tide card base.
- Layer the blank 3" x 3" Tranquil Tide square behind the stamped medallion piece; attach with Stampin' Dimensionals.
- Adhere the layered medallion piece to the card base with Stampin' Dimensionals.
- Attach the stamped flowers to the card base.
- · Add three small Gold Vinyl Sticker circles to the card; place one in the center of the Fresh Fig flower.
- Tie a gold ribbon bow and attach to the card with Glue Dots.