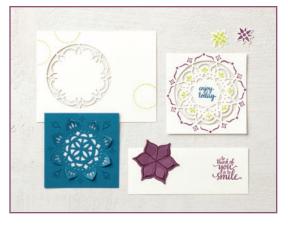

### To Think of You Is to Smile Card

- Adhere the Very Vanilla strip with the greeting to the Designer Series Paper.
- Knot a 20" piece of gold ribbon around the Designer Series Paper and greeting piece; thread a gold tassle over the knot; tie a bow just below the greeting.
- Adhere the Designer Series Paper piece to the Fresh Fig card base.
- $\bullet$  Layer the large and small circle Gold Vinyl Stickers on the blank 3" x 3" Very Vanilla Cardstock.
- · Adhere the Dapper Denim medallion piece to the gold sticker Very Vanilla piece with Stampin' Dimensionals.
- $\bullet$  Adhere the finished medallion square to the card base with Stampin' Dimensionals.
- Add a small circle Gold Vinyl Sticker to the center of the Dapper Denim medallion.

### **Enjoy Today Card**

- Adhere the Designer Series Paper to the Fresh Fig Card base.
- Adhere the stamped medallion piece to the card base with Stampin' Dimensionals.
- Cut the Gold Vinyl Sticker border strip in half. Adhere one half along the top of the medallion piece, and one half along the bottom.
- Cut a 9" piece of gold ribbon; loop it in half; tack it to the corner of the medallion piece with Glue Dots.
- Tie the tassel to the ribbon loop with gold thread; secure with glue dots if needed.

## Let's Be Friends Forever Card

- Adhere the Designer Series Paper to the Tranquil Tide card base.
- Layer the blank 3" x 3" Tranquil Tide square behind the stamped medallion piece; attach with Stampin' Dimensionals.
- Adhere the layered medallion piece to the card base with Stampin' Dimensionals.
- Attach the stamped flowers to the card base.
- · Add three small Gold Vinyl Sticker circles to the card; place one in the center of the Fresh Fig flower.
- Tie a gold ribbon bow and attach to the card with Glue Dots.