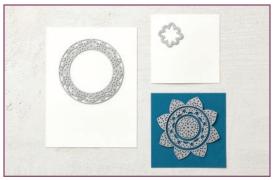

#### Very Vanilla medallion 3-1/2" x 3-1/2" cardstock piece

• Layer large circle frame and medium circle frame Thinlit pieces

### Very Vanilla medallion and flowers

- Place large circle medallion thinlit on the left side of 4-3/4" x 3-1/2"
  Very Vanilla Cardstock piece
- Place two small flowers on the 3" x 3" Very Vanilla Cardstock piece
- $\bullet$  Layer the flower frame and partial cut flower Thinlit pieces on the 3" x 3" Fresh Fig Cardstock piece

Tip: Refer to the photos for Thinlit placement, and use the Die Brush to easily remove excess pieces from the cut shapes.