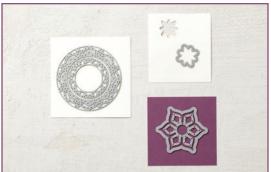

### Dapper Denim medallion 3-1/4" x 3-1/4" cardstock piece

• Layer large partial cut flower, medium circle, and small circle Thinlit pieces

Tip: Refer to the photos for Thinlit placement, and use the Die Brush to easily remove excess pieces from the cut shapes.